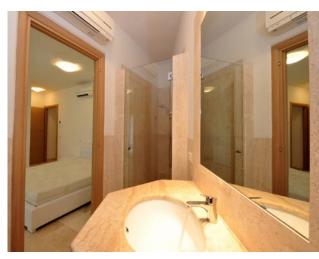

### ■ Bathroom

3, equipped with shower (one with a washing machine).

Living Room

Dining table polished steel structure, 6 chairs
"Elisir" padded faux leather White, 2 sofa
"Mozart", rectangular coffee table, living
room wall, baselsideboard 2 doors with wall
and base library, 2 wrought iron rail complete with canvas tent Sardinia.