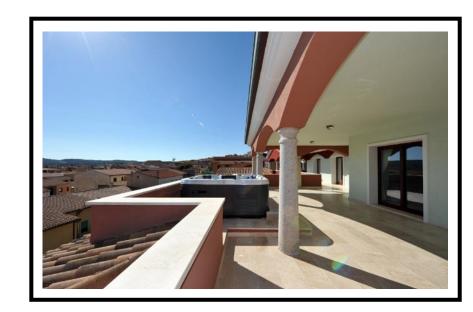

### ■ Veranda

Terrace with Jacuzzi.

■ Lighting

13 ceiling light frosted white glass.