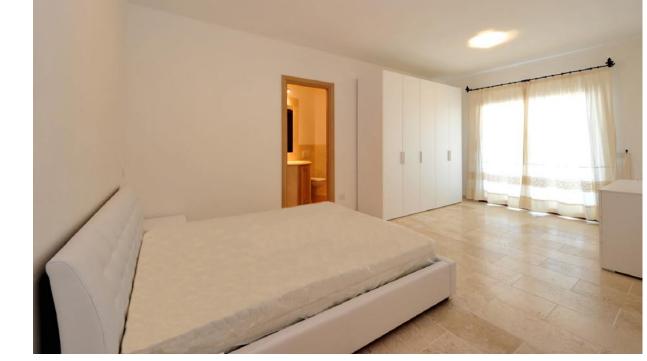

### ■Double Room

White laminate cabinet with 5 doors, 2 bedside tables, double bed, dresser, 2 pillows in hypoallergenic fiber, wrought iron rail complete with canvas tent Sardinia.

### ■ Bedroom

White laminate cabinet with 2 doors, bedside table, queen-size bed, 2 pillows in hypoaller-genic fiber, wrought iron rail complete with canvas tent Sardinia.

### ■ Bedroom

White laminate cabinet with 2 doors, bedside table, single upholstered bed "Joy" with 2nd bed, 2 pillows in hypoallergenic fiber, wrought iron rail complete with canvas tent Sardinia.