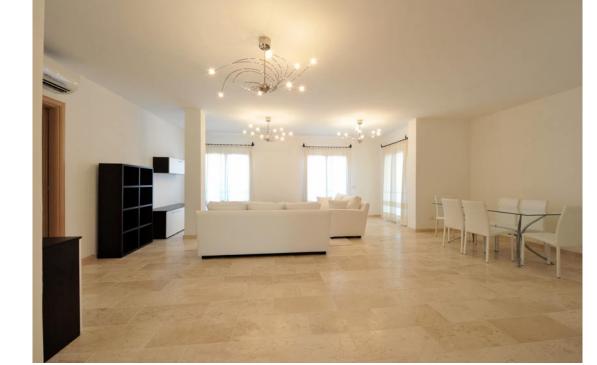

### ■ Bathroom

3, equipped with shower (one with a washing machine).

Living Room

Dining table polished steel structure, 6 chairs
"Elisir" padded faux leather White, 2 sofa
"Mozart", rectangular coffee table, living
room wall, baselsideboard 2 doors with wall
and base library, 2 wrought iron rail complete with canvas tent Sardinia.