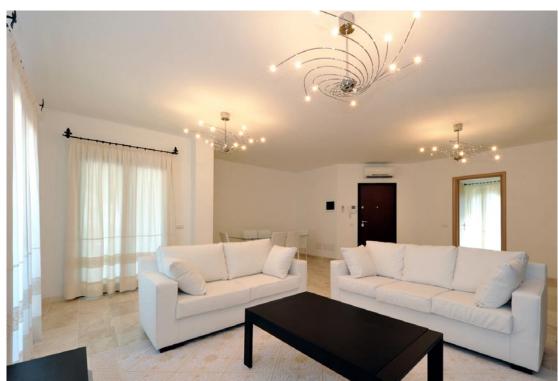

### ■ Bathroom

3, equipped with shower (one with a washing machine).

Living Room

Dining table polished steel structure, 6 chairs
"Elisir" padded faux leather White, 2 sofa
"Mozart", rectangular coffee table, living
room wall, baselsideboard 2 doors with wall
and base library, 2 wrought iron rail complete with canvas tent Sardinia.