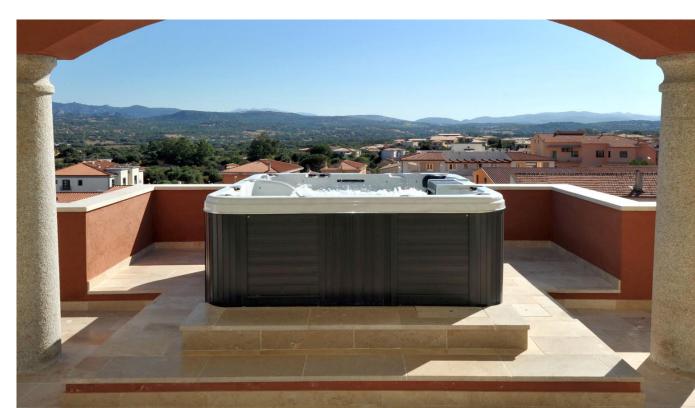

### ■ Veranda

Terrace with Jacuzzi.

■ Lighting

13 ceiling light frosted white glass.