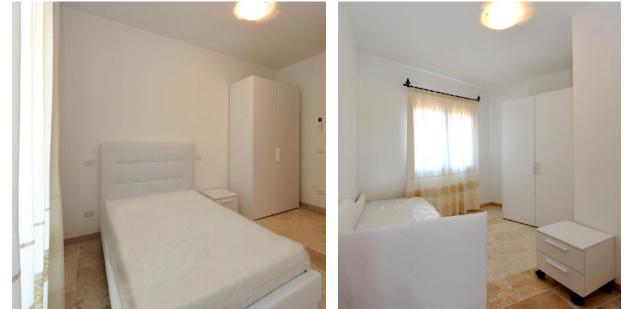

### ■ Bedroom

White laminate cabinet with 2 doors, bedside table, single upholstered bed "Joy" with 2nd bed, 2 pillows in hypoallergenic fiber, wrought iron rail complete with canvas tent Sardinia.