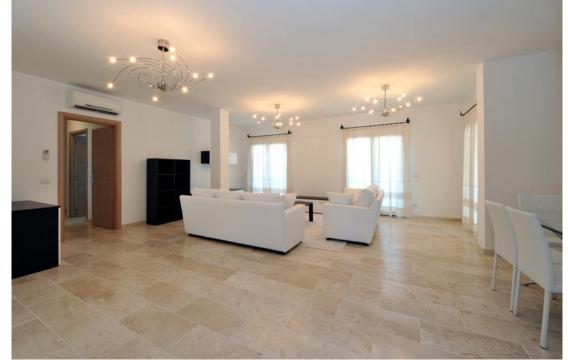

### ■ Bathroom

3, equipped with shower (one with a washing machine).

Living Room

Dining table polished steel structure, 6 chairs
"Elisir" padded faux leather White, 2 sofa
"Mozart", rectangular coffee table, living
room wall, baselsideboard 2 doors with wall
and base library, 2 wrought iron rail complete with canvas tent Sardinia.