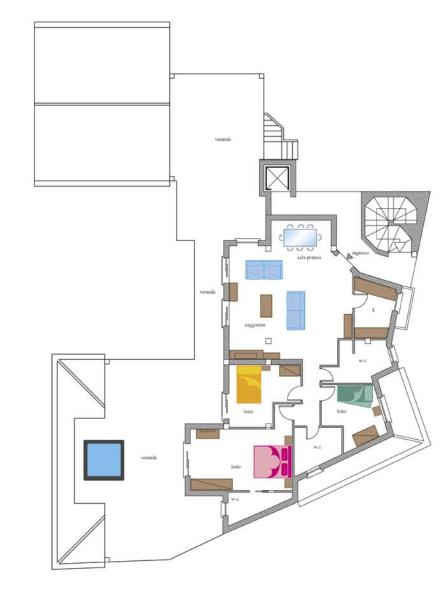

### **DESCRIPTION**

### ■Double Room

White laminate cabinet with 5 doors, 2 bedside tables, double bed, dresser, 2 pillows in hypoallergenic fiber, wrought iron rail complete with canvas tent Sardinia.

### ■ Bedroom

White laminate cabinet with 2 doors, bedside table, queen-size bed, 2 pillows in hypoaller-genic fiber, wrought iron rail complete with canvas tent Sardinia.

### ■ Bedroom

White laminate cabinet with 2 doors, bedside table, single upholstered bed "Joy" with 2nd bed, 2 pillows in hypoallergenic fiber, wrought iron rail complete with canvas tent Sardinia.

### ■ Bathroom

3, equipped with shower (one with a washing machine).

Living Room

Dining table polished steel structure, 6 chairs
"Elisir" padded faux leather White, 2 sofa
"Mozart", rectangular coffee table, living
room wall, baselsideboard 2 doors with wall
and base library, 2 wrought iron rail complete with canvas tent Sardinia.

### ■ Kitchen

Modular linear, hob, multifunction electric oven, retractable dishwasher washing machine, fridge/freezer.

### ■ Veranda

Terrace with Jacuzzi.

■ Lighting

13 ceiling light frosted white glass.

### ■ Additional information

Air-conditioning system (hot/cold); plants built in Eco-sustainable systems way of hot water tanks located outside.

The floor area of the apartment is a whole of 122.07 sqm + veranda 130.81 sqm.