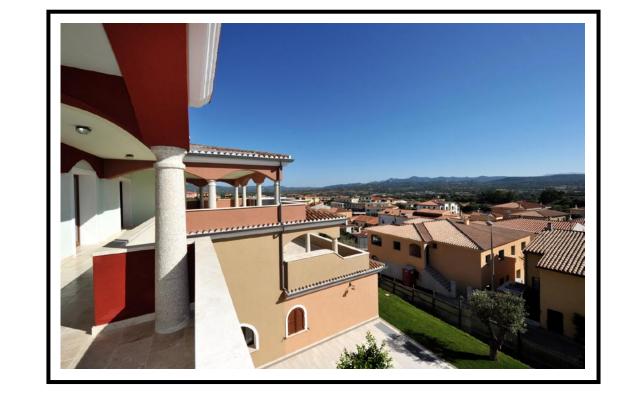

### Entrance

The entry is through the scale B of Residence. Covered parking with lift access, internal stairs to the upper floors.

### ■ Veranda

Terrace with Jacuzzi.

■ Lighting

13 ceiling light frosted white glass.