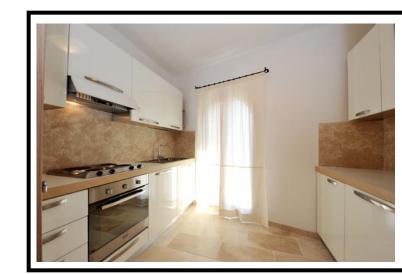

### ■ Kitchen

Modular linear, hob, multifunction electric oven, retractable dishwasher washing machine, fridge/freezer.