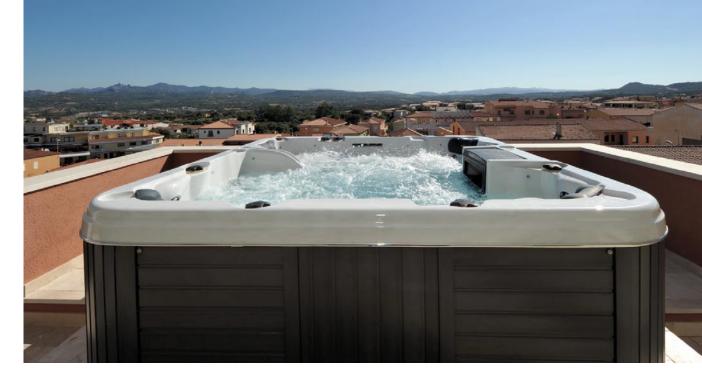

### ■ Veranda

Terrace with Jacuzzi.

■ Lighting

13 ceiling light frosted white glass.