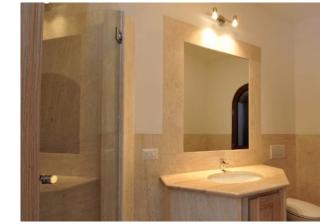

### ■ Bathroom

3, equipped with shower (one with a washing machine).

Living Room

Dining table polished steel structure, 6 chairs
"Elisir" padded faux leather White, 2 sofa
"Mozart", rectangular coffee table, living
room wall, baselsideboard 2 doors with wall
and base library, 2 wrought iron rail complete with canvas tent Sardinia.