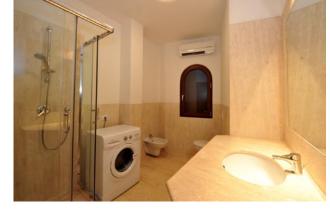

### ■ Bathroom

3, equipped with shower (one with a washing machine).

Living Room

Dining table polished steel structure, 6 chairs
"Elisir" padded faux leather White, 2 sofa
"Mozart", rectangular coffee table, living
room wall, baselsideboard 2 doors with wall
and base library, 2 wrought iron rail complete with canvas tent Sardinia.