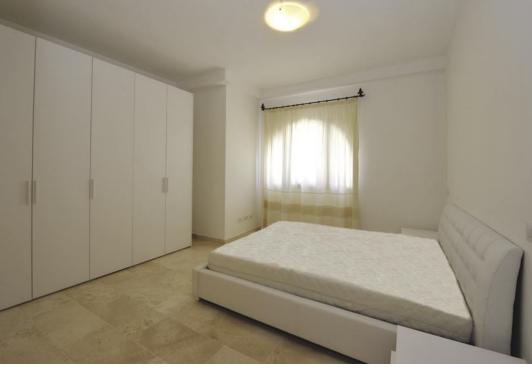

#### ■ Double Room

White laminate cabinet with 5 doors, 2 bedside tables, double bed, 2 pillows in hypoallergenic fiber, wrought iron rail complete with canvas tent Sardinia.

#### ■ Double Room

White laminate cabinet with 3 doors, 2 bedside tables, double bed, 2 pillows in hypoal-lergenic fiber, wrought iron rail complete with canvas tent Sardinia.