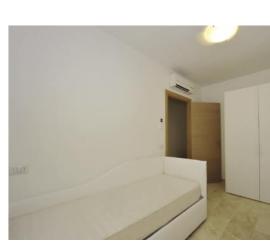

#### ■ Bedroom

White laminate cabinet with 3 doors, bedside table, single upholstered bed "Joy" with 2nd bed, 2 pillows in hypoallergenic fiber, wrought iron rail complete with canvas tent Sardinia.