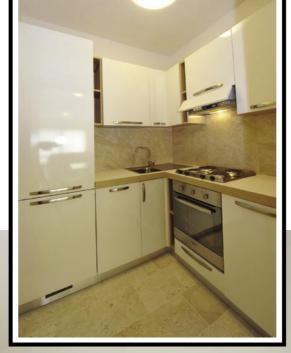

#### ■ Kitchen

Modular corner, hob, multifunction electric oven, retractable dishwasher washing machine, fridge/freezer.

■ Lighting
10 ceiling light frosted white glass.