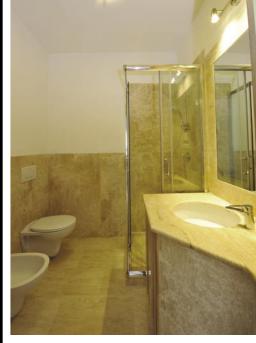

#### ■ Bathroom

2, equipped with a shower.

Living Room

Dining table polished steel structure, 6 chairs "Elisir" padded faux leather White, 2 sofa "Mozart", rectangular coffee table, living room wall, baselsideboard 2 doors, 2 wrought iron rail complete with canvas tent Sardinia.