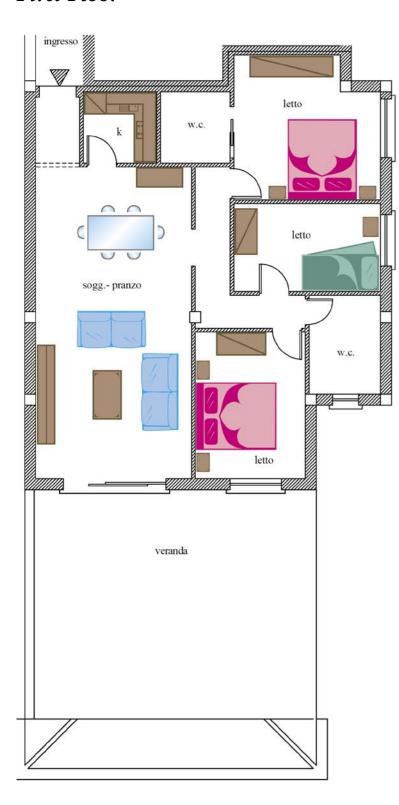

## **DESCRIPTION**

#### ■ Entrance

The entry is through the scale A of the Residence. Covered parking with lift access, internal stairs to the upper floors.

#### ■ Double Room

White laminate cabinet with 5 doors, 2 bedside tables, double bed, 2 pillows in hypoallergenic fiber, wrought iron rail complete with canvas tent Sardinia.

#### ■ Bedroom

White laminate cabinet with 3 doors, bedside table, single upholstered bed "Joy" with 2nd bed, 2 pillows in hypoallergenic fiber, wrought iron rail complete with canvas tent Sardinia.

#### ■ Double Room

White laminate cabinet with 3 doors, 2 bedside tables, double bed, 2 pillows in hypoal-lergenic fiber, wrought iron rail complete with canvas tent Sardinia.

### ■ Number of people 5-6 people.

#### ■ Bathroom

2, equipped with a shower.

Living Room

Dining table polished steel structure, 6 chairs "Elisir" padded faux leather White, 2 sofa "Mozart", rectangular coffee table, living room wall, baselsideboard 2 doors, 2 wrought iron rail complete with canvas tent Sardinia.

#### ■ Kitchen

Modular corner, hob, multifunction electric oven, retractable dishwasher washing machine, fridge/freezer.

■ Lighting
10 ceiling light frosted white glass.