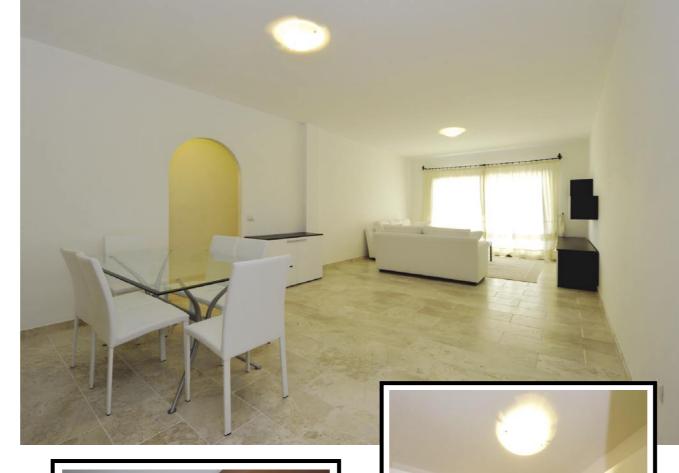

#### ■ Bathroom

2, equipped with a shower.

Living Room

Dining table polished steel structure, 6 chairs "Elisir" padded faux leather White, 2 sofa "Mozart", rectangular coffee table, living room wall, baselsideboard 2 doors, 2 wrought iron rail complete with canvas tent Sardinia.