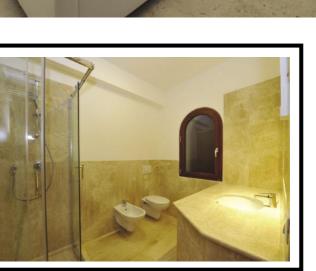

#### ■ Bathroom

2, equipped with a shower.

Living Room

Dining table polished steel structure, 6 chairs "Elisir" padded faux leather White, 2 sofa "Mozart", rectangular coffee table, living room wall, baselsideboard 2 doors, 2 wrought iron rail complete with canvas tent Sardinia.