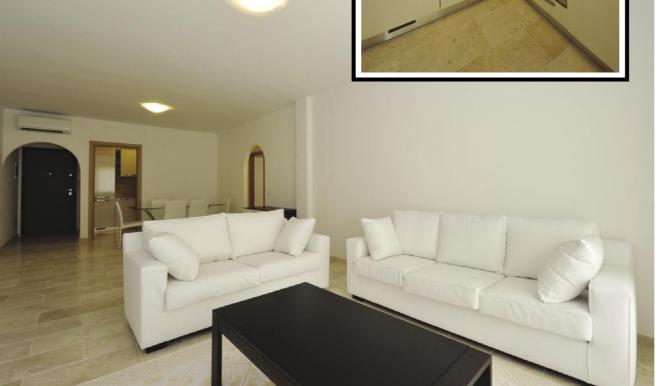

#### ■ Bathroom

2, equipped with a shower.

Living Room

Dining table polished steel structure, 6 chairs "Elisir" padded faux leather White, 2 sofa "Mozart", rectangular coffee table, living room wall, baselsideboard 2 doors, 2 wrought iron rail complete with canvas tent Sardinia.