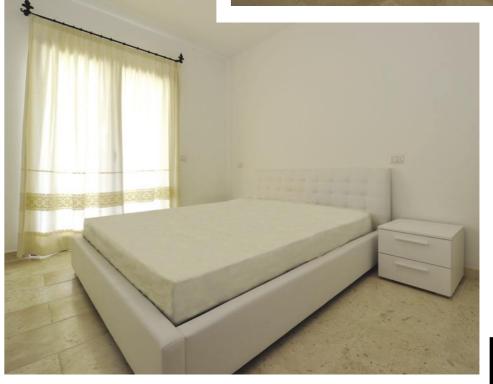

#### ■ Double Room

White laminate cabinet with 5 doors, 2 bedside tables, double bed, 2 pillows in hypoallergenic fiber, wrought iron rail complete with canvas tent Sardinia.

#### ■ Double Room

White laminate cabinet with 3 doors, 2 bedside tables, double bed, 2 pillows in hypoal-lergenic fiber, wrought iron rail complete with canvas tent Sardinia.