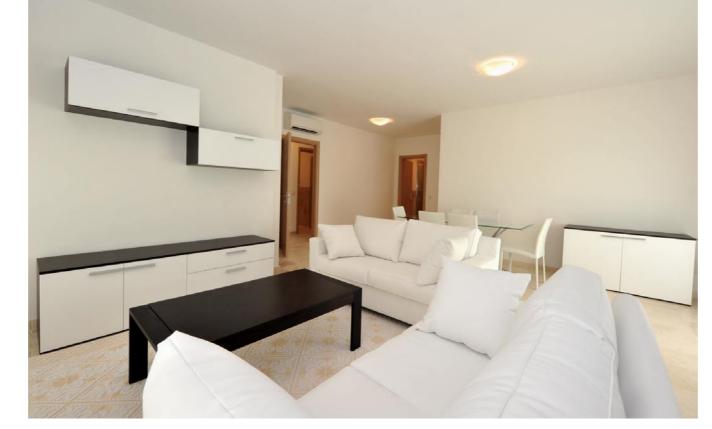

### ■ Living Room

Dining table polished steel structure, 6 chairs "Elisir" padded faux leather White, 2 sofa "Mozart", rectangular coffee table, living room wall, base/sideboard 2 doors, 2 wrought iron rail complete with canvas tent Sardinia.