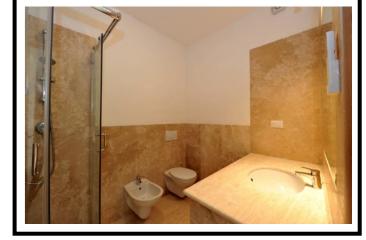

e bed, 2 pillows in hypoallergenic fiber, wrought iron rail complete with canvas tent Sardinia.

## ■ Number of people

### ■ Bathroom

2, equipped with a shower.

### ■ Living Room

Dining table polished steel structure, 6 chairs "Elisir" padded faux leather White, 2 sofa "Mozart", rectangular coffee table, living room wall, base/sideboard 2 doors, 2 wrought iron rail complete with canvas tent Sardinia.

### ■ Kitchen

Modular linear, hob, multifunction electric oven, retractable dishwasher washing machine, fridge/freezer.

■ Lighting
10 ceiling light frosted white glass.

### ■ Additional information

Air-conditioning system (hot/cold); plants built in Eco-sustainable systems way of hot water tanks located outside.

The floor area of the apartment is a whole of 96.59 sqm.