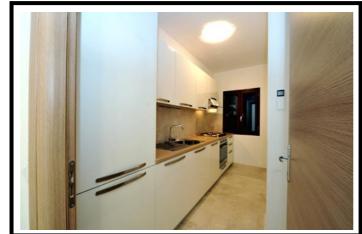

### ■ Kitchen

Modular linear, hob, multifunction electric oven, retractable dishwasher washing machine, fridge/freezer.

■ Lighting
10 ceiling light frosted white glass.