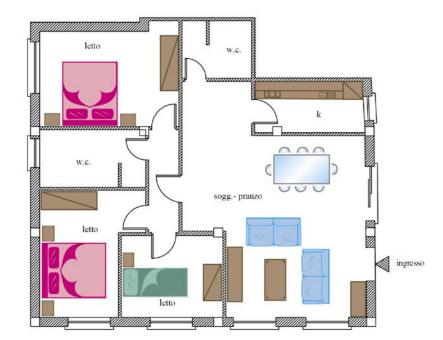

### **DESCRIPTION**

### ■ Double Room

White laminate cabinet with 4 doors, 2 bedside tables, double bed, 2 pillows in hypoallergenic fiber, wrought iron rail complete with canvas tent Sardinia.

### ■ Bedroom

White laminate cabinet with 2 doors, bedside table, single bed "Asiago", 2 pillows in hypoal-lergenic fiber, wrought iron rail complete with canvas tent Sardinia.

### ■ Double Room

White laminate cabinet with 4 doors, 2 be-dside tables, double bed, 2 pillows in hypoallergenic fiber, wrought iron rail complete with canvas tent Sardinia.

### ■ Bathroom

2, equipped with a shower.

### ■ Living Room

Dining table polished steel structure, 6 chairs "Elisir" padded faux leather White, 2 sofa "Mozart", rectangular coffee table, living room wall, base/sideboard 2 doors, 2 wrought iron rail complete with canvas tent Sardinia.

### ■ Kitchen

Modular linear, hob, multifunction electric oven, retractable dishwasher washing machine, fridge/freezer.

■ Lighting
10 ceiling light frosted white glass.