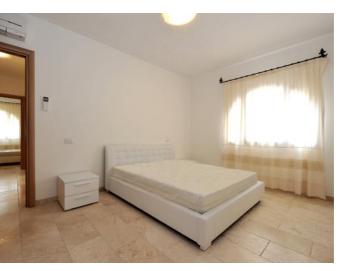

### ■ Bedroom

White laminate cabinet with 2 doors, bedside table, single bed "Asiago", 2 pillows in hypoal-lergenic fiber, wrought iron rail complete with canvas tent Sardinia.