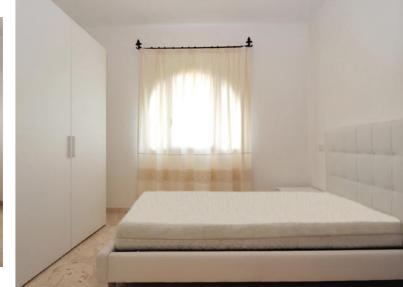

### ■ Double Room

White laminate cabinet with 4 doors, 2 bedside tables, double bed, 2 pillows in hypoallergenic fiber, wrought iron rail complete with canvas tent Sardinia.

### ■ Double Room

White laminate cabinet with 4 doors, 2 be-dside tables, double bed, 2 pillows in hypoallergenic fiber, wrought iron rail complete with canvas tent Sardinia.