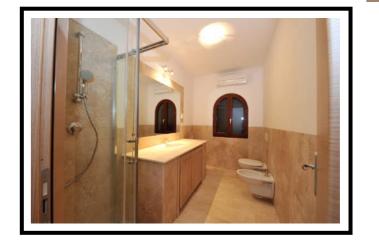

ble bed, 2 pillows in hypoallergenic fiber, wrought iron rail complete with canvas tent Sardinia.

## ■ Number of people

### ■ Bathroom

2, equipped with a shower.

### ■ Living Room

Dining table polished steel structure, 6 chairs "Elisir" padded faux leather White, 2 sofa "Mozart", rectangular coffee table, living room wall, base/sideboard 2 doors, 2 wrought iron rail complete with canvas tent Sardinia.

### ■ Kitchen

Modular linear, hob, multifunction electric oven, retractable dishwasher washing machine, fridge/freezer.

■ Lighting
10 ceiling light frosted white glass.

### ■ Additional information

Air-conditioning system (hot/cold); plants built in Eco-sustainable systems way of hot water tanks located outside.

The floor area of the apartment is a whole of 96.59 sqm.