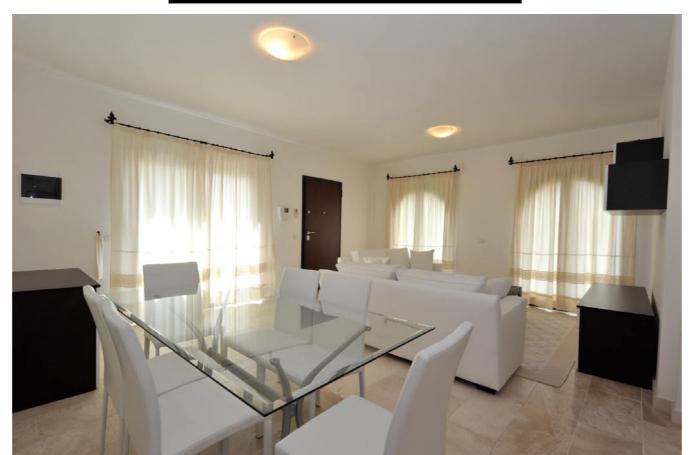

### ■ Living Room

Dining table polished steel structure, 6 chairs "Elisir" padded faux leather White, 2 sofa "Mozart", rectangular coffee table, living room wall, base/sideboard 2 doors, 2 wrought iron rail complete with canvas tent Sardinia.