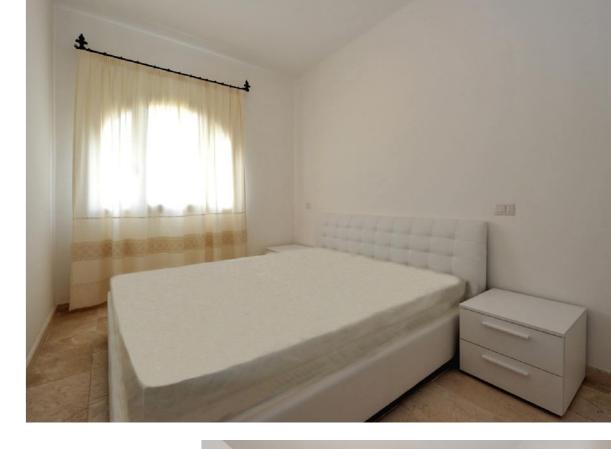

### ■ Double Room

White laminate cabinet with 4 doors, 2 bedside tables, double bed, 2 pillows in hypoallergenic fiber, wrought iron rail complete with canvas tent Sardinia.

### ■ Double Room

White laminate cabinet with 4 doors, 2 be-dside tables, double bed, 2 pillows in hypoallergenic fiber, wrought iron rail complete with canvas tent Sardinia.