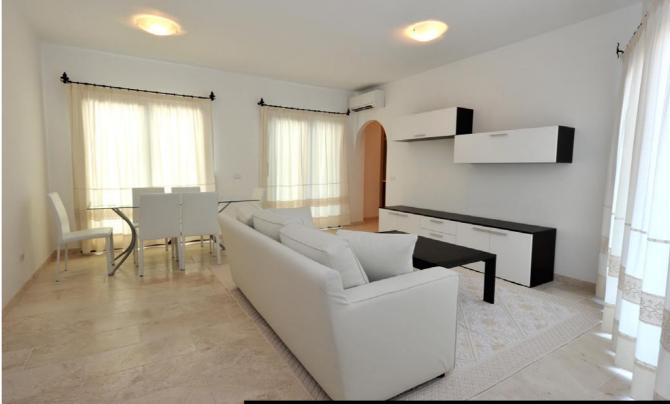

#### ■ Bathroom

2, equipped with a shower.

Living Room

Dining table polished steel structure, 6 chairs
"Elisir" padded faux leather White, sofa "Mozart", rectangular coffee table, living room wall, base/sideboard 2 doors, 2 wrought iron rail complete with canvas tent Sardinia.