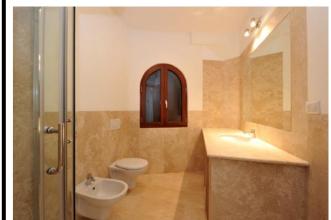

#### ■ Bathroom

2, equipped with a shower.

Living Room

Dining table polished steel structure, 6 chairs
"Elisir" padded faux leather White, sofa "Mozart", rectangular coffee table, living room wall, base/sideboard 2 doors, 2 wrought iron rail complete with canvas tent Sardinia.