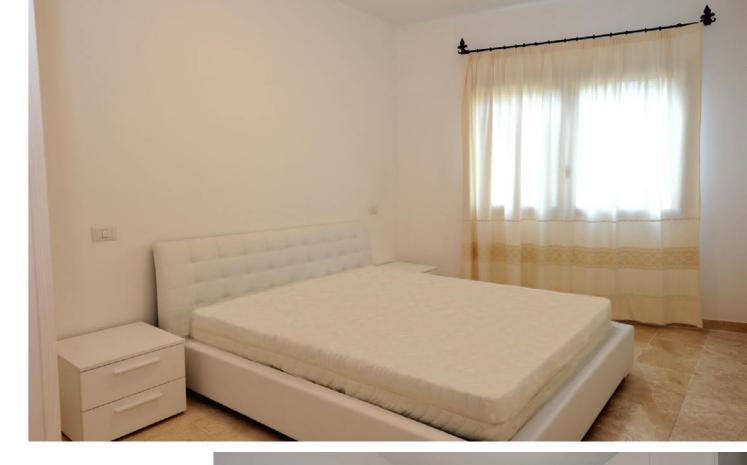

#### ■ Bedroom

White laminate cabinet with 2 doors, bedside table, queen-size bed, 2 pillows in hypoaller-genic fiber, wrought iron rail complete with canvas tent Sardinia.

#### ■ Lighting

10 ceiling light frosted white glass.