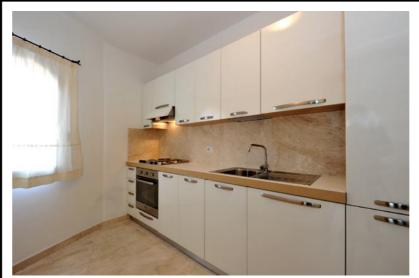

#### ■ Kitchen

Modular linear, hob, multifunction electric oven, retractable dishwasher washing machine, fridge/freezer.