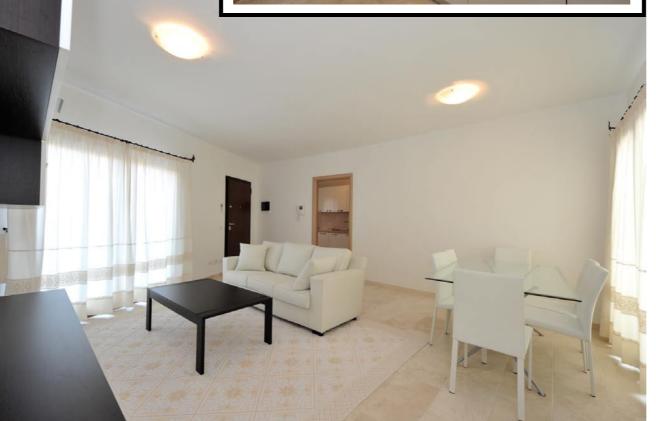

#### ■ Bathroom

2, equipped with a shower.

Living Room

Dining table polished steel structure, 6 chairs
"Elisir" padded faux leather White, sofa "Mozart", rectangular coffee table, living room wall, base/sideboard 2 doors, 2 wrought iron rail complete with canvas tent Sardinia.