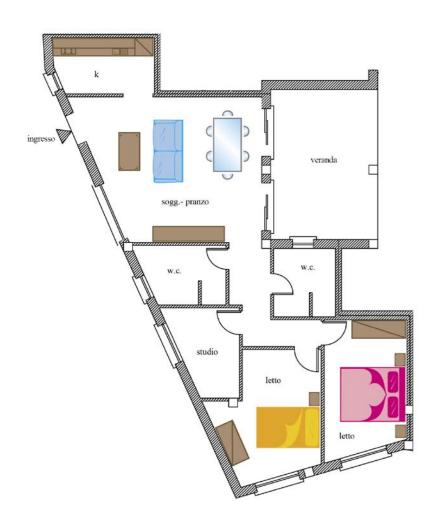

#### Entrance

The entry is through the courtyard of the Residence. Covered parking with lift access, internal stairs to the upper floors.

#### ■ Double Room

White laminate cabinet with 4 doors, 2 bedside tables, double bed, 2 pillows in hypoal-lergenic fiber, wrought iron rail complete with canvas tent Sardinia.

#### ■ Bedroom

White laminate cabinet with 2 doors, bedside table, queen-size bed, 2 pillows in hypoaller-genic fiber, wrought iron rail complete with canvas tent Sardinia.

#### ■ Number of people 3-4 people.

#### ■ Bathroom

2, equipped with a shower.

Living Room

Dining table polished steel structure, 6 chairs
"Elisir" padded faux leather White, sofa "Mozart", rectangular coffee table, living room wall, base/sideboard 2 doors, 2 wrought iron rail complete with canvas tent Sardinia.

#### ■ Kitchen

Modular linear, hob, multifunction electric oven, retractable dishwasher washing machine, fridge/freezer.

#### ■ Additional information

Air-conditioning system (hot/cold); plants built in Eco-sustainable systems way of hot water tanks located outside.

The floor area of the apartment is a whole of 82.87 sqm + veranda 18.18 sqm.