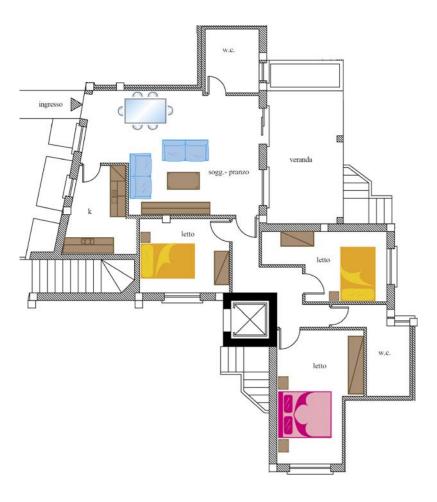

# **APARTMENT N. 5** Ground Floor

## DESCRIPTION

#### ■Double Room

White laminate cabinet with 5 doors, 2 bedside tables, double bed, 2 pillows in hypoallergenic fiber, wrought iron rail complete with canvas tent Sardinia.

#### Bedroom

White laminate cabinet with 2 doors, bedside table, queen-size bed, 2 pillows in hypoaller-genic fiber, wrought iron rail complete with canvas tent Sardinia.

#### Bedroom

White laminate cabinet with 2 doors, bedside table, queen-size bed, 2 pillows in hypoaller-genic fiber, wrought iron rail complete with canvas tent Sardinia.

■Number of people 4-6 people.

Bathroom 2, equipped with a shower.