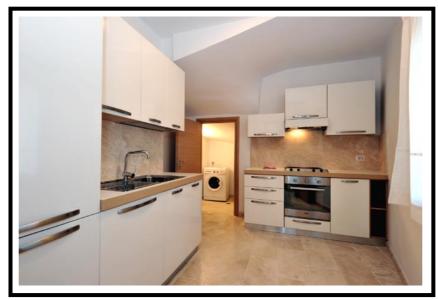

### Kitchen

Modular linear, hob, multifunction electric oven, retractable dishwasher washing machine, fridge/freezer.

Lighting 12 ceiling light frosted white glass.

Additional information Air-conditioning system (hot/cold); plants built in Eco-sustainable systems way of hot water tanks located outside. The floor area of the apartment is a whole of 97 sqm + veranda 19.20 sqm.