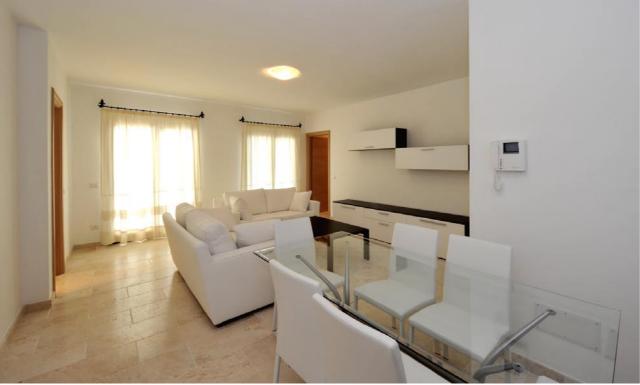

Living Room Dining table polished steel structure, 6 chairs "Elisir" padded faux leather White, 2 sofa "Mozart", rectangular coffee table, living room wall, base/sideboard 2 doors, 2 wrought iron weil a weil he with seven text Seveluit. rail complete with canvas tent Sardinia.