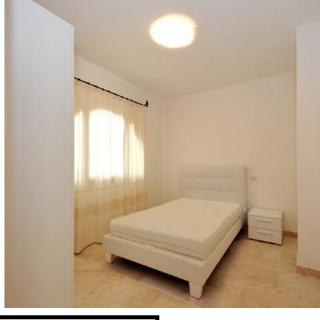

#### Bedroom

White laminate cabinet with 2 doors, bedside table, queen-size bed, 2 pillows in hypoaller-genic fiber, wrought iron rail complete with canvas tent Sardinia.

#### Bedroom

White laminate cabinet with 2 doors, bedside table, queen-size bed, 2 pillows in hypoaller-genic fiber, wrought iron rail complete with canvas tent Sardinia.

■Number of people 4-6 people.

Bathroom 2, equipped with a shower.