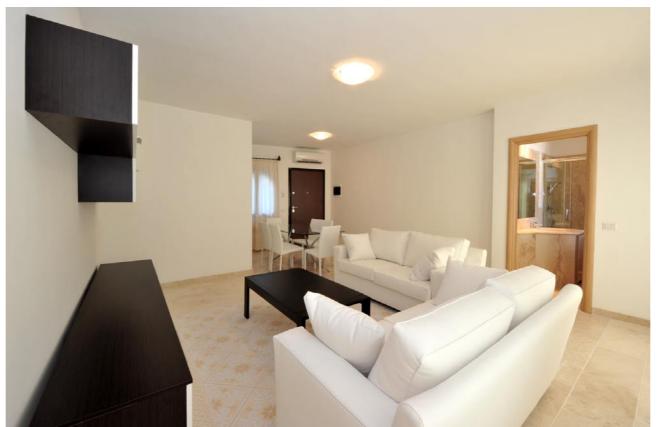

Living Room Dining table polished steel structure, 6 chairs "Elisir" padded faux leather White, 2 sofa "Mozart", rectangular coffee table, living room wall, base/sideboard 2 doors, 2 wrought iron weil a weil he with seven text Seveluit. rail complete with canvas tent Sardinia.