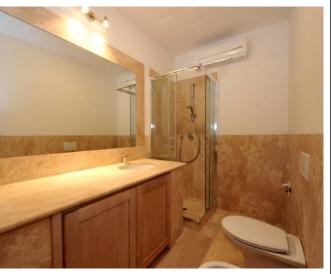

#### Bedroom

White laminate cabinet with 2 doors, bedside table, queen-size bed, 2 pillows in hypoaller-genic fiber, wrought iron rail complete with canvas tent Sardinia.

■Number of people 4-6 people.

Bathroom 2, equipped with a shower.