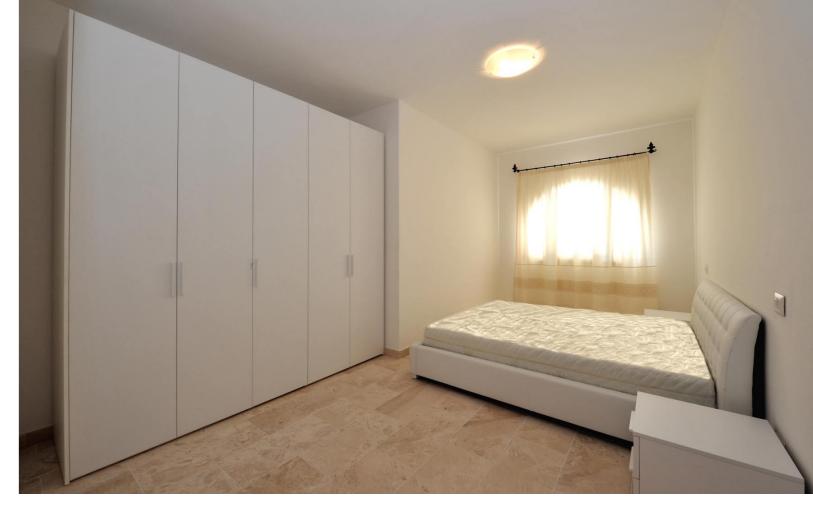

#### ■Double Room

White laminate cabinet with 5 doors, 2 bedside tables, double bed, 2 pillows in hypoallergenic fiber, wrought iron rail complete with canvas tent Sardinia.

#### Bedroom

White laminate cabinet with 2 doors, bedside table, queen-size bed, 2 pillows in hypoaller-genic fiber, wrought iron rail complete with canvas tent Sardinia.

#### Bedroom

White laminate cabinet with 2 doors, bedside table, queen-size bed, 2 pillows in hypoaller-genic fiber, wrought iron rail complete with canvas tent Sardinia.

■Number of people 4-6 people.

Bathroom 2, equipped with a shower.