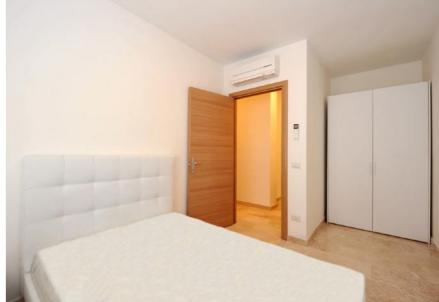

#### Bedroom

White laminate cabinet with 2 doors, bedside table, queen-size bed, 2 pillows in hypoaller-genic fiber, wrought iron rail complete with canvas tent Sardinia.

#### Bedroom

White laminate cabinet with 2 doors, bedside table, queen-size bed, 2 pillows in hypoaller-genic fiber, wrought iron rail complete with canvas tent Sardinia.

■Number of people 4-6 people.

Bathroom 2, equipped with a shower.