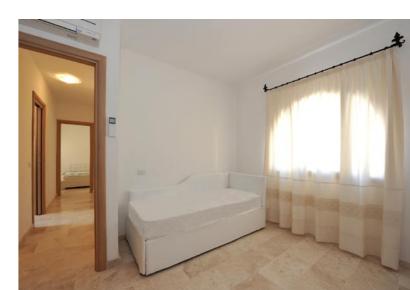

### Bedroom

White laminate cabinet with 3 doors, bedside table, single upholstered bed "Joy" with 2nd bed, 2 pillows in hypoallergenic fiber, wrought iron rail complete with canvas tent Sardinia.