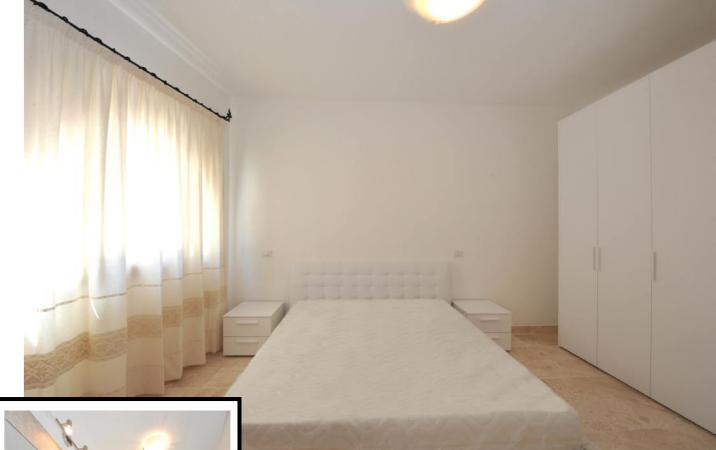

#### Double Room

White laminate cabinet with 5 doors, 2 bedside tables, double bed, 2 pillows in hypoallergenic fiber, wrought iron rail complete with canvas tent Sardinia.

### Bedroom

White laminate cabinet with 3 doors, bedside table, single upholstered bed "Joy" with 2nd bed, 2 pillows in hypoallergenic fiber, wrought iron rail complete with canvas tent Sardinia.

#### Bedroom

White laminate cabinet with 2 doors, bedside table, queen-size bed, 2 pillows in hypoallergenic fiber, wrought iron rail complete with canvas tent Sardinia.

Number of people *5-6 people*.

Bathroom