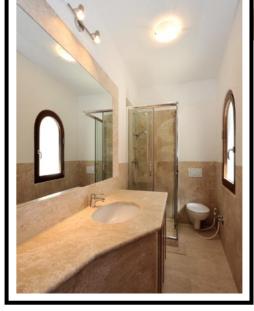

n-size bed, 2 pillows in hypoallergenic fiber, wrought iron rail complete with canvas tent Sardinia.

Number of people *5-6 people*.

Bathroom

2, equipped with a shower.

#### ■ Living Room

Dining table polished steel structure, 6 chairs "Elisir" padded faux leather White, 2 sofa "Mozart", rectangular coffee table, living room wall, baselsideboard 2 doors, 2 wrought iron rail complete with canvas tent Sardinia.

#### Kitchen

Modular linear, hob, multifunction electric oven, retractable dishwasher washing machine, fridge/freezer.

Lighting 10 ceiling light frosted white glass.

Additional information Air-conditioning system (hot/cold); plants built in Eco-sustainable systems way of hot water tanks located outside. The floor area of the apartment is a whole of 91.28 sqm + 14.93 sqm.