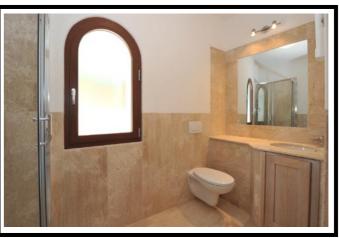

size bed, 2 pillows in hypoallergenic fiber, wrought iron rail complete with canvas tent Sardinia.

Number of people *5-6 people*.

Bathroom

2, equipped with a shower.

#### ■ Living Room

Dining table polished steel structure, 6 chairs "Elisir" padded faux leather White, 2 sofa "Mozart", rectangular coffee table, living room wall, baselsideboard 2 doors, 2 wrought iron rail complete with canvas tent Sardinia.

#### Kitchen

Modular linear, hob, multifunction electric oven, retractable dishwasher washing machine, fridge/freezer.

Lighting 10 ceiling light frosted white glass.

Additional information Air-conditioning system (hot/cold); plants built in Eco-sustainable systems way of hot water tanks located outside. The floor area of the apartment is a whole of 91.28 sqm + 14.93 sqm.