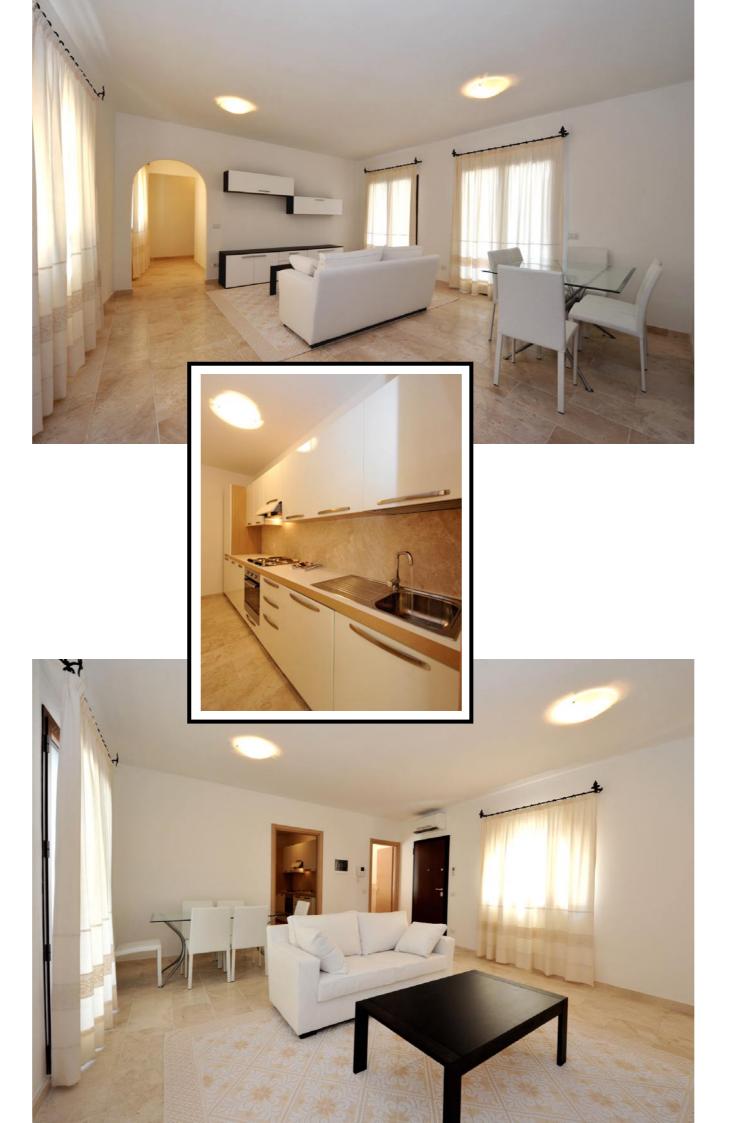

#### ■ Living Room

Dining table polished steel structure, 6 chairs "Elisir" padded faux leather White, 2 sofa "Mozart", rectangular coffee table, living room wall, baselsideboard 2 doors, 2 wrought iron rail complete with canvas tent Sardinia.

#### Kitchen

Modular linear, hob, multifunction electric oven, retractable dishwasher washing machine, fridge/freezer.

Lighting 10 ceiling light frosted white glass.

Additional information Air-conditioning system (hot/cold); plants built in Eco-sustainable systems way of hot water tanks located outside. The floor area of the apartment is a whole of 91.28 sqm + 14.93 sqm.