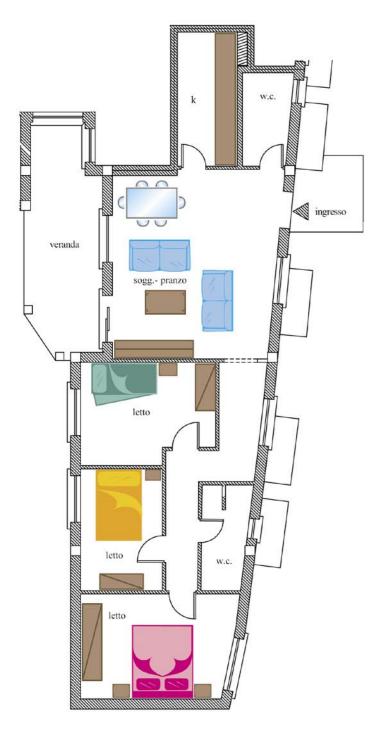

## DESCRIPTION

#### Entrance

The entry is through the courtyard of the Residence. Covered parking with lift access, internal stairs to the upper floors.

#### Double Room

White laminate cabinet with 5 doors, 2 bedside tables, double bed, 2 pillows in hypoallergenic fiber, wrought iron rail complete with canvas tent Sardinia.

### Bedroom

White laminate cabinet with 3 doors, bedside table, single upholstered bed "Joy" with 2nd bed, 2 pillows in hypoallergenic fiber, wrought iron rail complete with canvas tent Sardinia.

#### Bedroom

White laminate cabinet with 2 doors, bedside table, queen-size bed, 2 pillows in hypoallergenic fiber, wrought iron rail complete with canvas tent Sardinia.

Number of people *5-6 people*.

Bathroom

2, equipped with a shower.

#### ■ Living Room

Dining table polished steel structure, 6 chairs "Elisir" padded faux leather White, 2 sofa "Mozart", rectangular coffee table, living room wall, baselsideboard 2 doors, 2 wrought iron rail complete with canvas tent Sardinia.

#### Kitchen

Modular linear, hob, multifunction electric oven, retractable dishwasher washing machine, fridge/freezer.

Lighting 10 ceiling light frosted white glass.

Additional information Air-conditioning system (hot/cold); plants built in Eco-sustainable systems way of hot water tanks located outside. The floor area of the apartment is a whole of 91.28 sqm + 14.93 sqm.