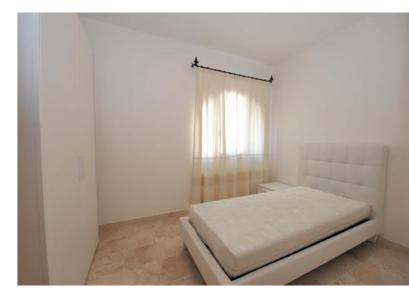

#### Bedroom

White laminate cabinet with 2 doors, bedside table, queen-size bed, 2 pillows in hypoallergenic fiber, wrought iron rail complete with canvas tent Sardinia.

Number of people *5-6 people*.

Bathroom