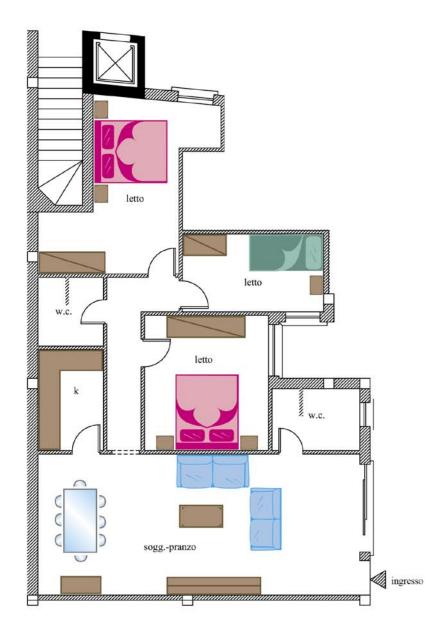

#### ■ Entrance

The entry is through the courtyard of the Residence. Covered parking with lift access, internal stairs to the upper floors.

#### ■ Double Room

White laminate cabinet with 5 doors, 2 bedside tables, double bed, 2 pillows in hypoallergenic fiber, wrought iron rail complete with canvas tent Sardinia.

#### ■ Bedroom

White laminate cabinet with 2 doors, bedside table, single bed "Asiago", 2 pillows in hypoallergenic fiber, wrought iron rail complete with canvas tent Sardinia.

#### ■ Double Room

White laminate cabinet with 4 doors, 2 bedside tables, double bed, 2 pillows in hypoallergenic fiber, wrought iron rail complete with canvas tent Sardinia.

### ■ Number of people 5 people.

#### ■ Bathroom

2, equipped with a shower.

#### ■ Living Room

Dining table polished steel structure, 6 chairs "Elisir" padded faux leather White, 2 sofa "Mozart", rectangular coffee table, living room wall, base/sideboard 2 doors, 2 wrought iron rail complete with canvas tent Sardinia.

#### ■ Kitchen

Modular linear, hob, multifunction electric oven, retractable dishwasher washing machine, fridge/freezer.