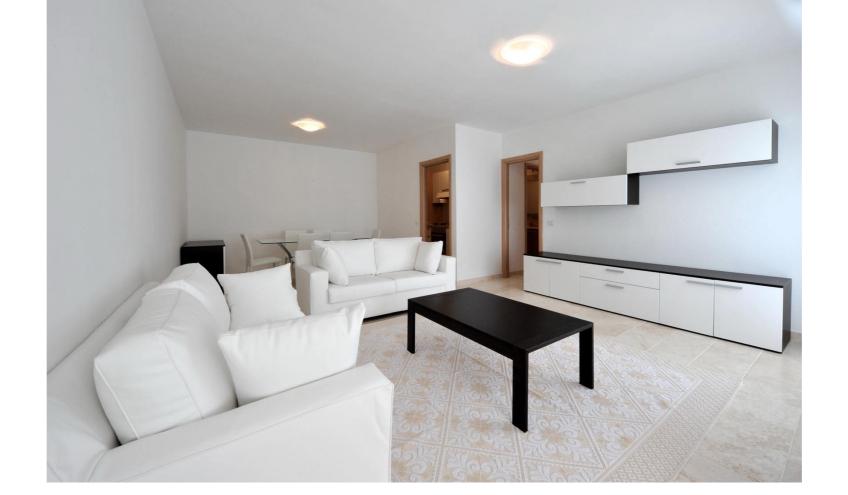

#### ■ Living Room

Dining table polished steel structure, 6 chairs "Elisir" padded faux leather White, 2 sofa "Mozart", rectangular coffee table, living room wall, base/sideboard 2 doors, 2 wrought iron rail complete with canvas tent Sardinia.