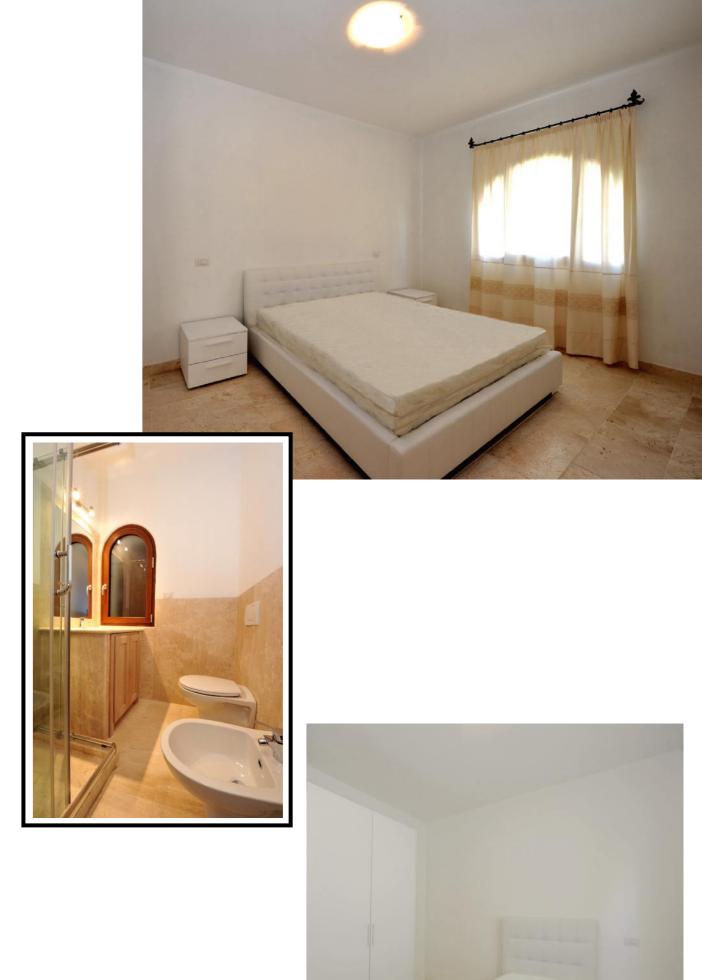

#### ■ Double Room

White laminate cabinet with 5 doors, 2 bedside tables, double bed, 2 pillows in hypoallergenic fiber, wrought iron rail complete with canvas tent Sardinia.

#### ■ Bedroom

White laminate cabinet with 2 doors, bedside table, single bed "Asiago", 2 pillows in hypoallergenic fiber, wrought iron rail complete with canvas tent Sardinia.

#### ■ Double Room

White laminate cabinet with 4 doors, 2 bedside tables, double bed, 2 pillows in hypoallergenic fiber, wrought iron rail complete with canvas tent Sardinia.

#### ■ Bathroom

2, equipped with a shower.