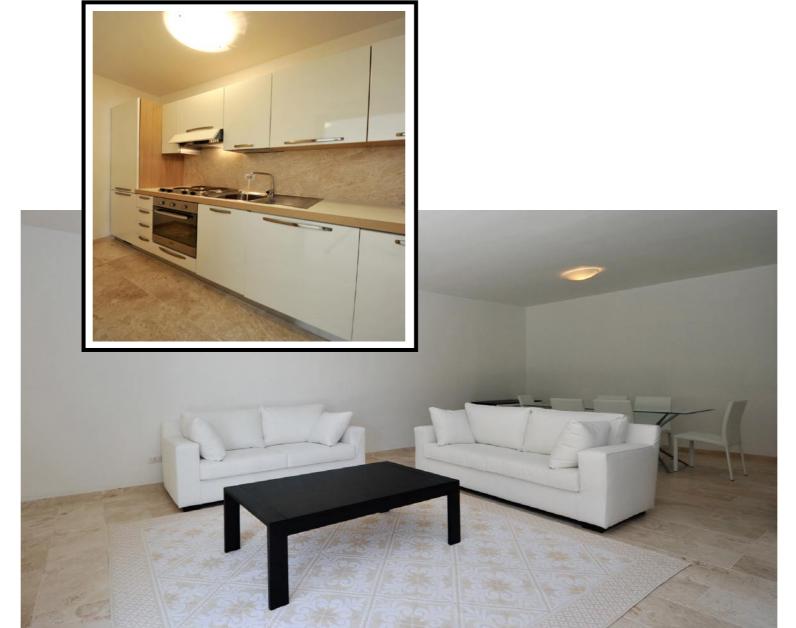

#### ■ Living Room

Dining table polished steel structure, 6 chairs "Elisir" padded faux leather White, 2 sofa "Mozart", rectangular coffee table, living room wall, base/sideboard 2 doors, 2 wrought iron rail complete with canvas tent Sardinia.

#### ■ Kitchen

Modular linear, hob, multifunction electric oven, retractable dishwasher washing machine, fridge/freezer.