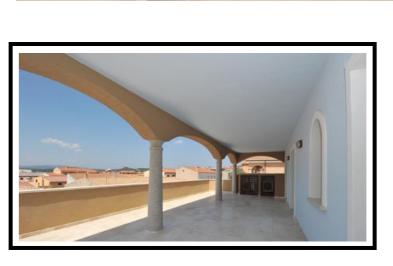

#### Additional information

Air-conditioning system (hot/cold); plants built in Eco-sustainable systems way of hot water tanks located outside.

The floor area of the apartment is a whole of 82.53 sqm + veranda 56.67 sqm.