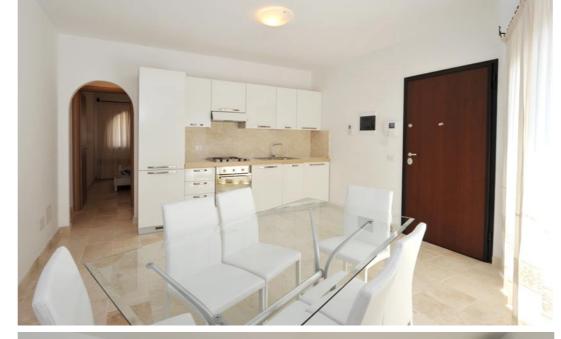

#### ■ Kitchen

Modular linear, hob, multifunction electric oven, retractable dishwasher washing machine, fridge/freezer.

### ■ Lighting

8 ceiling light frosted white crystal.