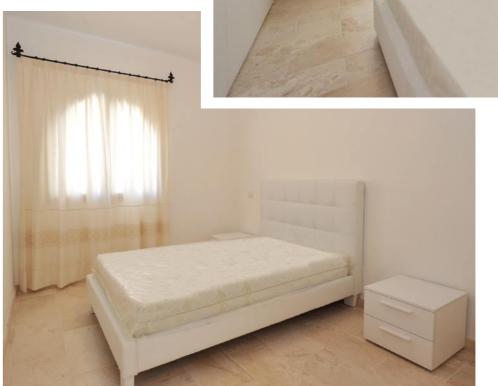

#### ■ Bedroom

White laminate cabinet with 2 doors, bedside table, queen-size bed, 2 pillows in hypoal-lergenic fiber, wrought iron rail complete with canvas tent Sardinia.