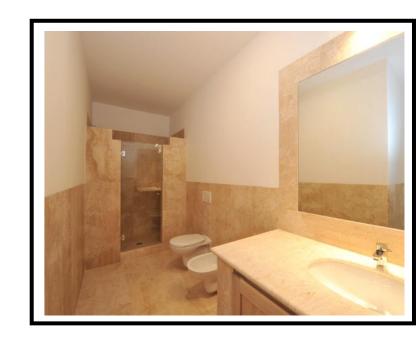

#### ■ Bathroom

1, with a shower.

Living Room

Dining table polished steel structure, 6 chairs
"Elisir" padded faux leather White, 2 sofa
"Mozart", rectangular coffee table, living room
wall, base/sideboard 2 doors, 2 wrought iron rail complete with canvas tent Sardinia.