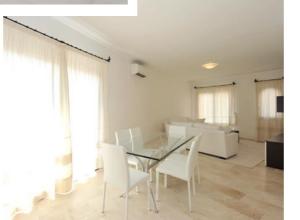

#### ■ Bathroom

1, with a shower.

Living Room

Dining table polished steel structure, 6 chairs
"Elisir" padded faux leather White, 2 sofa
"Mozart", rectangular coffee table, living room
wall, base/sideboard 2 doors, 2 wrought iron rail complete with canvas tent Sardinia.