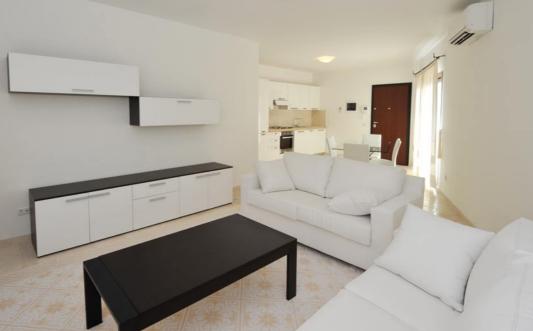

#### ■ Bathroom

1, with a shower.

Living Room

Dining table polished steel structure, 6 chairs
"Elisir" padded faux leather White, 2 sofa
"Mozart", rectangular coffee table, living room
wall, base/sideboard 2 doors, 2 wrought iron rail complete with canvas tent Sardinia.