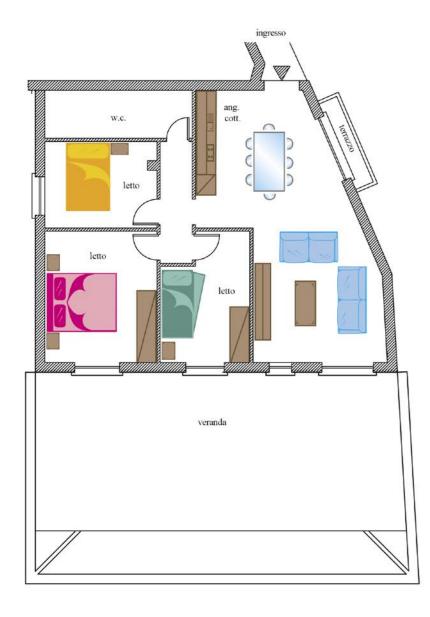

## **DESCRIPTION**

#### ■ Entrance

The entry is through the scale B of the Residence. Covered parking with lift access, internal stairs to the upper floors.

#### ■ Double Room

White laminate cabinet with 5 doors, 2 bedside tables, double bed, 2 pillows in hypoal-lergenic fiber, wrought iron rail complete with canvas tent Sardinia.

#### ■ Bedroom

White laminate cabinet with 2 doors, bedside table, queen-size bed, 2 pillows in hypoal-lergenic fiber, wrought iron rail complete with canvas tent Sardinia.

#### ■ Bedroom

White laminate cabinet with 4 doors, bedside table, single upholstered bed "Joy" with 2nd bed, 2 pillows in hypoallergenic fiber, wrought iron rail complete with canvas tent Sardinia.

#### ■Number of people 4-6 people.

#### ■ Bathroom

1, with a shower.

Living Room

Dining table polished steel structure, 6 chairs
"Elisir" padded faux leather White, 2 sofa
"Mozart", rectangular coffee table, living room
wall, base/sideboard 2 doors, 2 wrought iron rail complete with canvas tent Sardinia.

#### ■ Kitchen

Modular linear, hob, multifunction electric oven, retractable dishwasher washing machine, fridge/freezer.

#### Additional information

Air-conditioning system (hot/cold); plants built in Eco-sustainable systems way of hot water tanks located outside.

The floor area of the apartment is a whole of 82.53 sqm + veranda 56.67 sqm.