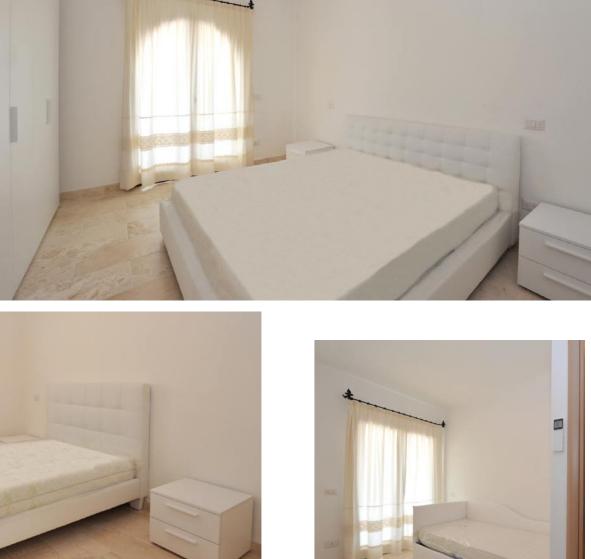

#### ■ Double Room

White laminate cabinet with 5 doors, 2 bedside tables, double bed, 2 pillows in hypoal-lergenic fiber, wrought iron rail complete with canvas tent Sardinia.

#### ■ Bedroom

White laminate cabinet with 4 doors, bedside table, single upholstered bed "Joy" with 2nd bed, 2 pillows in hypoallergenic fiber, wrought iron rail complete with canvas tent Sardinia.