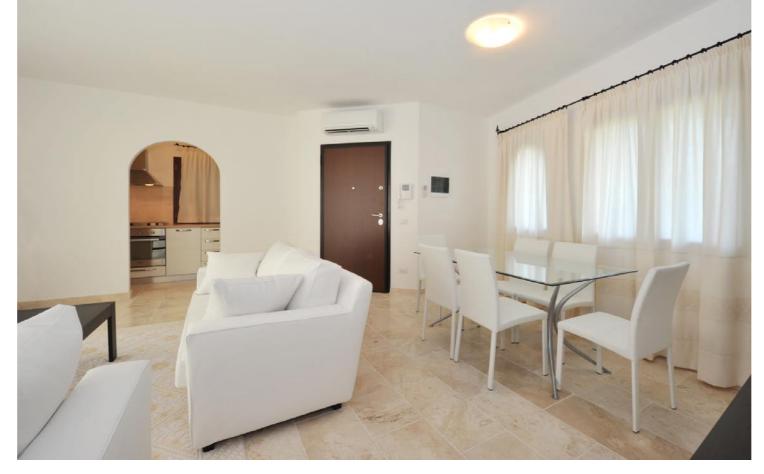

#### ■Living Room

Dining table polished steel structure, 6 chairs "Elisir" padded faux leather White, 2 sofa "Mozart", rectangular coffee table, living room wall, base/sideboard 2 doors, 2 wrought iron rail complete with canvas tent Sardinia.

#### Kitchen

Modular linear, hob, multifunction electric oven, retractable dishwasher washing machine, fridge/freezer.

Lighting
8 ceiling light frosted white crystal.

Additional information Air-conditioning system (hot/cold); plants built in Eco-sustainable systems way of hot water tanks located outside. The floor area of the apartment is a whole of 72.51 sqm + veranda 19.20 sqm.