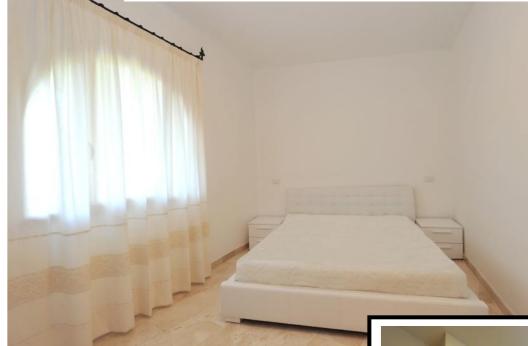

### Double Room

White laminate cabinet with 5 doors, 2 bedside tables, double bed, 2 pillows in hypoallergenic fiber, wrought iron rail complete with canvas tent Sardinia.

### ■Double Room

White laminate cabinet with 4 doors, 2 bedside tables, double bed, 2 pillows in hypoallergenic fiber, wrought iron rail complete with canvas tent Sardinia.

Number of people *4 people*.

Bathroom 2, equipped with a shower.