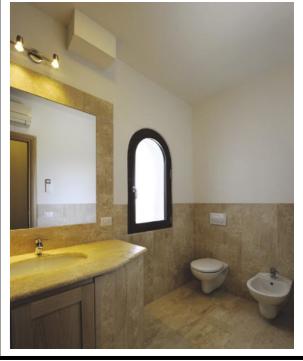

### ■Double Room

White laminate cabinet with 4 doors, 2 bedside tables, double bed, 2 pillows in hypoallergenic fiber, wrought iron rail complete with canvas tent Sardinia.

Number of people *4 people*.

Bathroom 2, equipped with a shower.