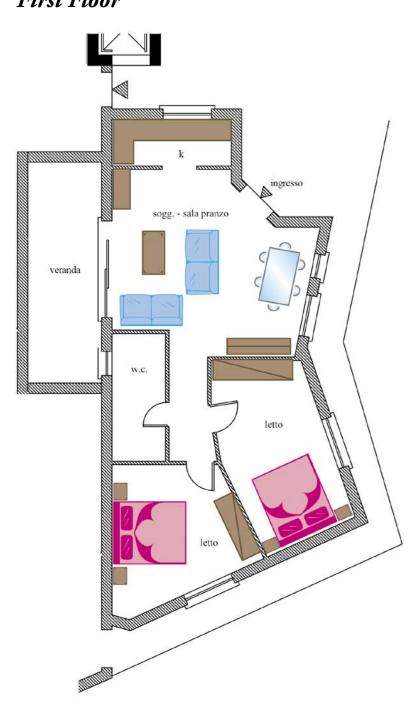

# APARTMENT N. 11 First Floor

#### Entrance

The entry is through the scale B of the Residence. Covered parking with lift access, internal stairs to the upper floors.

### Double Room

White laminate cabinet with 5 doors, 2 bedside tables, double bed, 2 pillows in hypoallergenic fiber, wrought iron rail complete with canvas tent Sardinia.

### ■Double Room

White laminate cabinet with 4 doors, 2 bedside tables, double bed, 2 pillows in hypoallergenic fiber, wrought iron rail complete with canvas tent Sardinia.

Number of people *4 people*.

Bathroom 2, equipped with a shower.

#### ■Living Room

Dining table polished steel structure, 6 chairs "Elisir" padded faux leather White, 2 sofa "Mozart", rectangular coffee table, living room wall, base/sideboard 2 doors, 2 wrought iron rail complete with canvas tent Sardinia.

#### Kitchen

Modular linear, hob, multifunction electric oven, retractable dishwasher washing machine, fridge/freezer.

Lighting
8 ceiling light frosted white crystal.

Additional information Air-conditioning system (hot/cold); plants built in Eco-sustainable systems way of hot water tanks located outside. The floor area of the apartment is a whole of 72.51 sqm + veranda 19.20 sqm.