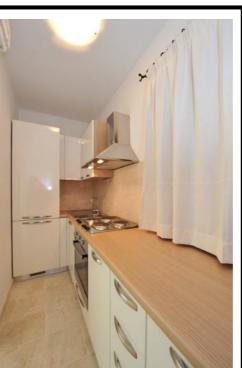

#### Kitchen

Modular linear, hob, multifunction electric oven, retractable dishwasher washing machine, fridge/freezer.

Lighting
8 ceiling light frosted white crystal.

Additional information Air-conditioning system (hot/cold); plants built in Eco-sustainable systems way of hot water tanks located outside. The floor area of the apartment is a whole of 72.51 sqm + veranda 19.20 sqm.