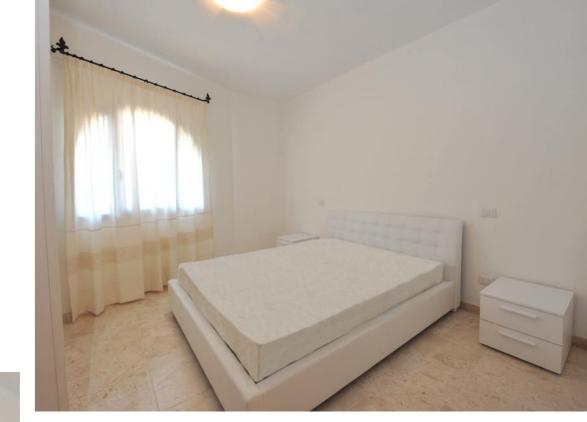

### Double Room

White laminate cabinet with 5 doors, 2 bedside tables, double bed, 2 pillows in hypoallergenic fiber, wrought iron rail complete with canvas tent Sardinia.

### ■Double Room

White laminate cabinet with 4 doors, 2 bedside tables, double bed, 2 pillows in hypoallergenic fiber, wrought iron rail complete with canvas tent Sardinia.

Number of people *4 people*.

Bathroom 2, equipped with a shower.