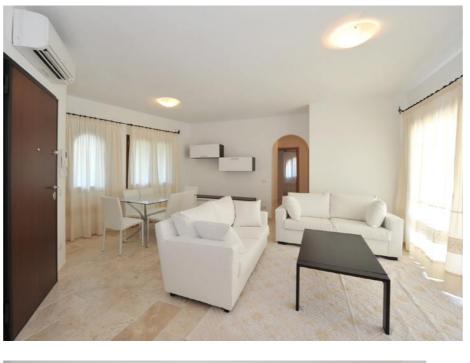

#### ■Living Room

Dining table polished steel structure, 6 chairs "Elisir" padded faux leather White, 2 sofa "Mozart", rectangular coffee table, living room wall, base/sideboard 2 doors, 2 wrought iron rail complete with canvas tent Sardinia.

#### Kitchen

Modular linear, hob, multifunction electric oven, retractable dishwasher washing machine, fridge/freezer.

Lighting
8 ceiling light frosted white crystal.

Additional information Air-conditioning system (hot/cold); plants built in Eco-sustainable systems way of hot water tanks located outside. The floor area of the apartment is a whole of 72.51 sqm + veranda 19.20 sqm.