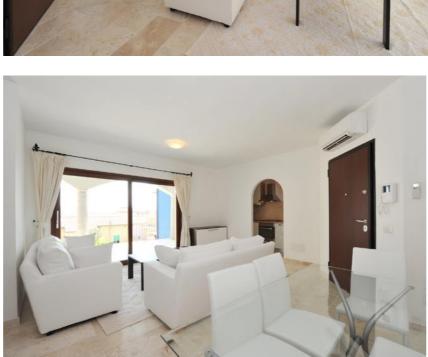

#### ■Living Room

Dining table polished steel structure, 6 chairs "Elisir" padded faux leather White, 2 sofa "Mozart", rectangular coffee table, living room wall, base/sideboard 2 doors, 2 wrought iron rail complete with canvas tent Sardinia.

#### Kitchen

Modular linear, hob, multifunction electric oven, retractable dishwasher washing machine, fridge/freezer.

Lighting
8 ceiling light frosted white crystal.

Additional information Air-conditioning system (hot/cold); plants built in Eco-sustainable systems way of hot water tanks located outside. The floor area of the apartment is a whole of 72.51 sqm + veranda 19.20 sqm.