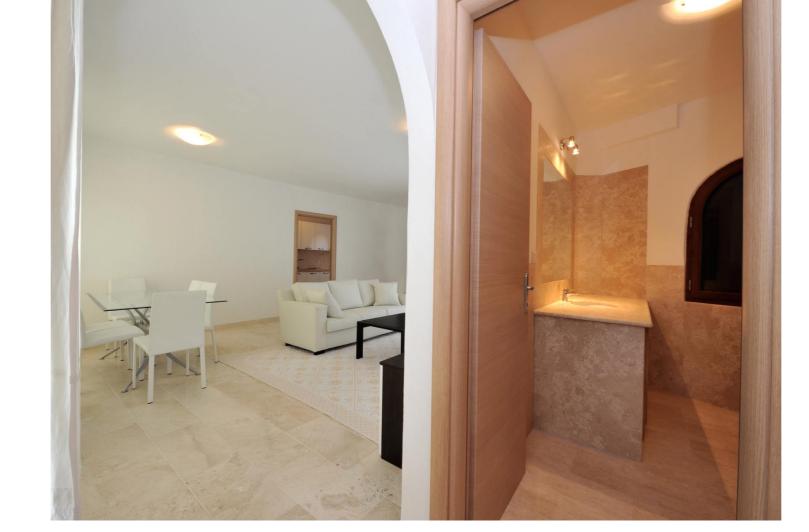

#### ■ Bathroom

2, equipped with a shower.

# ■ Living Room

Dining table polished steel structure, 6 chairs "Elisir" padded faux leather White, 2 sofa "Mozart", rectangular coffee table, living room wall, base/sideboard 2 doors, 2 wrought iron rail complete with canvas tent Sardinia.