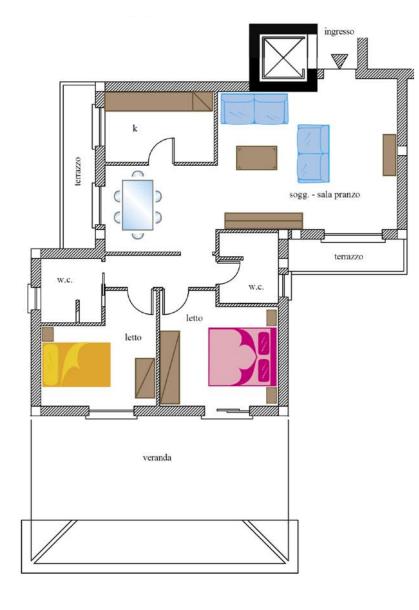

# APARTMENT N. 10

First Floor

# **DESCRIPTION**

#### ■ Entrance

The entry is through the scale B of the Residence. Covered parking with lift access, internal stairs to the upper floors.

## ■ Double Room

White laminate cabinet with 5 doors, 2 bedside tables, double bed, 2 pillows in hypoallergenic fiber, wrought iron rail complete with canvas tent Sardinia.

#### ■ Bedroom

White laminate cabinet with 2 doors, bedside table, queen-size bed, 2 pillows in hypoaller-genic fiber, wrought iron rail complete with canvas tent Sardinia.

## ■Number of people 3-4 people.

#### ■ Bathroom

2, equipped with a shower.

# ■ Living Room

Dining table polished steel structure, 6 chairs "Elisir" padded faux leather White, 2 sofa "Mozart", rectangular coffee table, living room wall, base/sideboard 2 doors, 2 wrought iron rail complete with canvas tent Sardinia.

#### ■ Kitchen

Modular linear, hob, multifunction electric oven, retractable dishwasher washing machine, fridge/freezer.

## ■Additional information

Air-conditioning system (hot/cold); plants built in Eco-sustainable systems way of hot water tanks located outside.

The floor area of the apartment is a whole of 79.50 sqm + veranda 17.53 sqm.

Balcony 5.72 sqm, second balcony 3.96