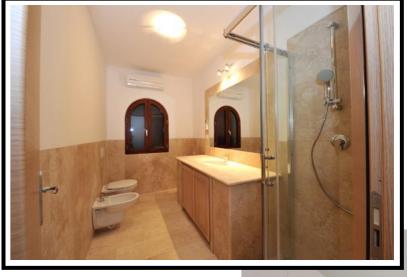

plete with canvas tent Sardinia.

## ■Number of people 3-4 people.

#### ■ Bathroom

2, equipped with a shower.

# ■ Living Room

Dining table polished steel structure, 6 chairs "Elisir" padded faux leather White, 2 sofa "Mozart", rectangular coffee table, living room wall, base/sideboard 2 doors, 2 wrought iron rail complete with canvas tent Sardinia.

#### ■ Kitchen

Modular linear, hob, multifunction electric oven, retractable dishwasher washing machine, fridge/freezer.

## ■ Lighting

9 ceiling light frosted white glass.

## ■Additional information

Air-conditioning system (hot/cold); plants built in Eco-sustainable systems way of hot water tanks located outside.

The floor area of the apartment is a whole of 79.50 sqm + veranda 17.53 sqm.

Balcony 5.72 sqm, second balcony 3.96