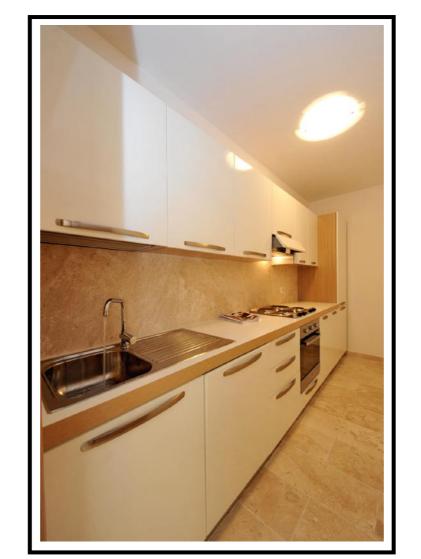

#### ■ Kitchen

Modular linear, hob, multifunction electric oven, retractable dishwasher washing machine, fridge/freezer.