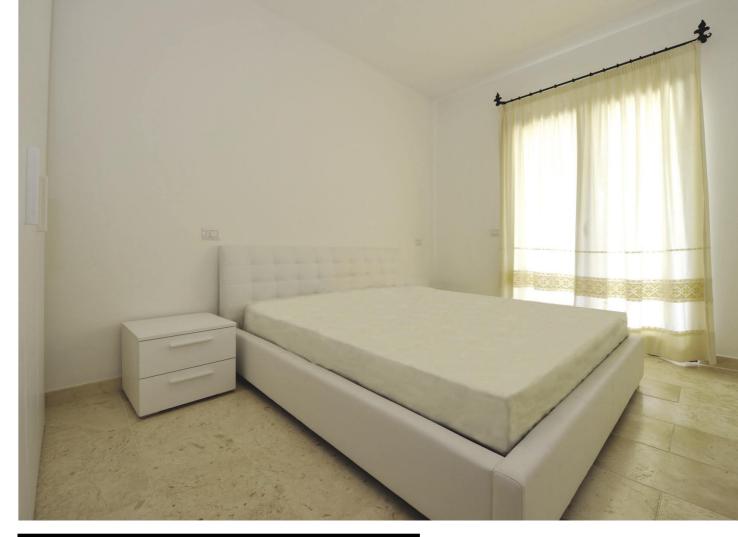

## ■ Double Room

White laminate cabinet with 5 doors, 2 bedside tables, double bed, 2 pillows in hypoallergenic fiber, wrought iron rail complete with canvas tent Sardinia.

#### ■ Bedroom

White laminate cabinet with 2 doors, bedside table, queen-size bed, 2 pillows in hypoaller-genic fiber, wrought iron rail complete with canvas tent Sardinia.