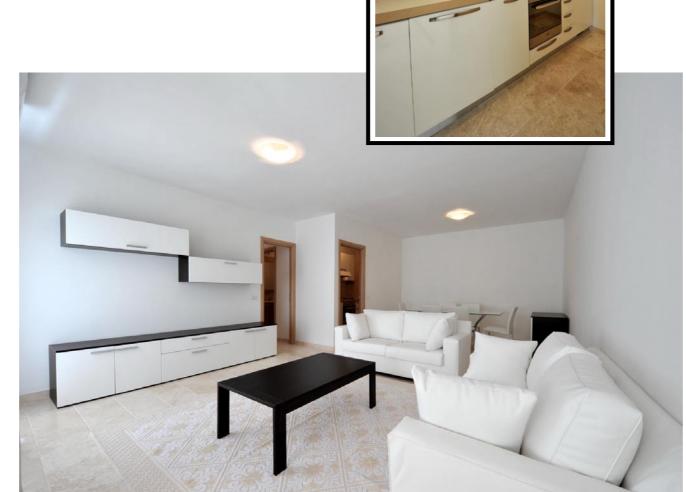

### ■ Living Room

Dining table polished steel structure, 6 chairs "Elisir" padded faux leather White, 2 sofa "Mozart", rectangular coffee table, living room wall, base/sideboard 2 doors, 2 wrought iron rail complete with canvas tent Sardinia.

#### ■ Kitchen

Modular linear, hob, multifunction electric oven, retractable dishwasher washing machine, fridge/freezer.

■ Lighting
10 ceiling light frosted white glass.