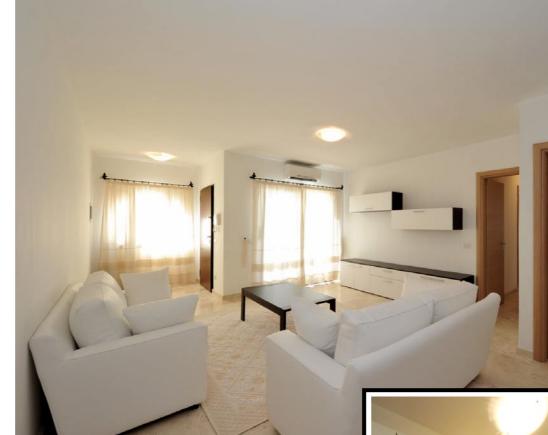

### ■ Living Room

Dining table polished steel structure, 6 chairs "Elisir" padded faux leather White, 2 sofa "Mozart", rectangular coffee table, living room wall, base/sideboard 2 doors, 2 wrought iron rail complete with canvas tent Sardinia.

#### ■ Kitchen

Modular linear, hob, multifunction electric oven, retractable dishwasher washing machine, fridge/freezer.

■ Lighting
10 ceiling light frosted white glass.