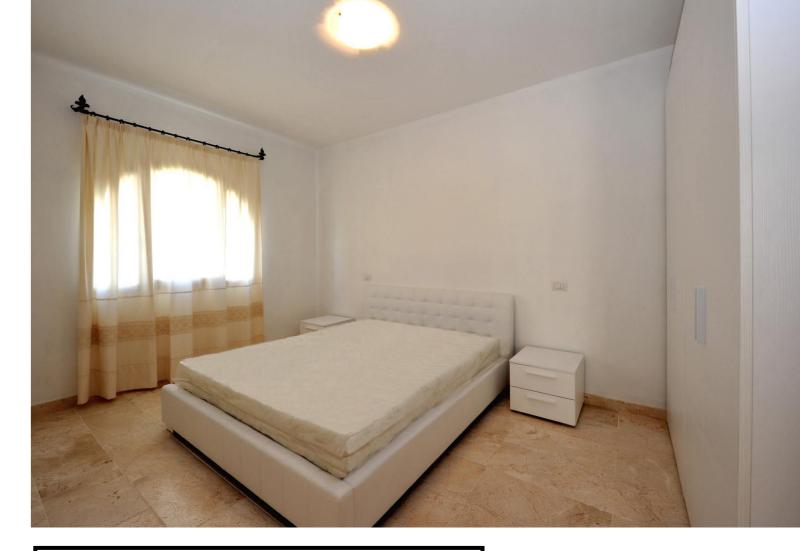

#### ■ Double Room

White laminate cabinet with 4 doors, 2 bedside tables, double bed, 2 pillows in hypoallergenic fiber, wrought iron rail complete with canvas tent Sardinia.