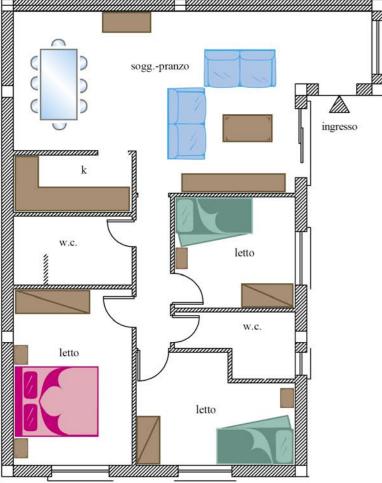

## **DESCRIPTION**

#### Entrance

The entry is through the courtyard of the Residence. Covered parking with lift access, internal stairs to the upper floors.

#### ■ Double Room

White laminate cabinet with 4 doors, 2 bedside tables, double bed, 2 pillows in hypoallergenic fiber, wrought iron rail complete with canvas tent Sardinia.

#### ■ Bedroom

White laminate cabinet with 3 doors, bedside table, single upholstered bed "Joy" with 2nd bed, 2 pillows in hypoallergenic fiber, wrought iron rail complete with canvas tent Sardinia.

#### ■Number of people 4-6 people.

#### ■ Bathroom

2, equipped with a shower.

### ■ Living Room

Dining table polished steel structure, 6 chairs "Elisir" padded faux leather White, 2 sofa "Mozart", rectangular coffee table, living room wall, base/sideboard 2 doors, 2 wrought iron rail complete with canvas tent Sardinia.

#### ■ Kitchen

Modular linear, hob, multifunction electric oven, retractable dishwasher washing machine, fridge/freezer.

■ Lighting
10 ceiling light frosted white glass.

#### ■Additional information

Air-conditioning system (hot/cold); plants built in Eco-sustainable systems way of hot water tanks located outside.

The floor area of the apartment is a whole of 90.90 square meters + terrace 19.90 sqm.