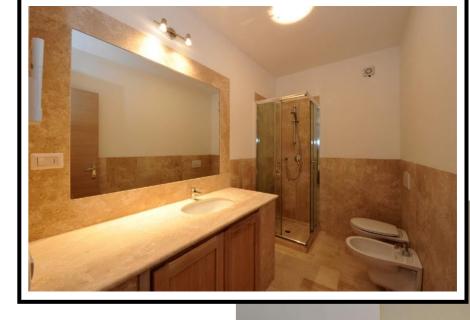

ber, wrought iron rail complete with canvas tent Sardinia.

#### ■Number of people 4-6 people.

#### ■ Bathroom

2, equipped with a shower.

### ■ Living Room

Dining table polished steel structure, 6 chairs "Elisir" padded faux leather White, 2 sofa "Mozart", rectangular coffee table, living room wall, base/sideboard 2 doors, 2 wrought iron rail complete with canvas tent Sardinia.

#### ■ Kitchen

Modular linear, hob, multifunction electric oven, retractable dishwasher washing machine, fridge/freezer.

■ Lighting
10 ceiling light frosted white glass.

#### ■Additional information

Air-conditioning system (hot/cold); plants built in Eco-sustainable systems way of hot water tanks located outside.

The floor area of the apartment is a whole of 90.90 square meters + terrace 19.90 sqm.