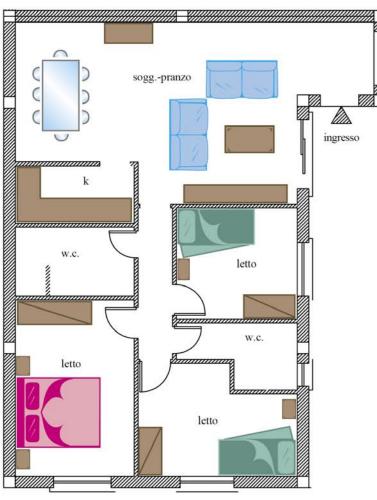

## **DESCRIPTION**

#### Entrance

The entry is through the courtyard of the Residence. Covered parking with lift access, internal stairs to the upper floors.

#### ■ Double Room

White laminate cabinet with 4 doors, 2 bedside tables, double bed, 2 pillows in hypoallergenic fiber, wrought iron rail complete with canvas tent Sardinia.

#### ■ Bedroom

White laminate cabinet with 3 doors, bedside table, single upholstered bed "Joy" with 2nd bed, 2 pillows in hypoallergenic fiber, wrought iron rail complete with canvas tent Sardinia.

#### ■Number of people 4-6 people.

#### ■ Bathroom

2, equipped with a shower.

### ■ Living Room

Dining table polished steel structure, 6 chairs "Elisir" padded faux leather White, 2 sofa "Mozart", rectangular coffee table, living room wall, base/sideboard 2 doors, 2 wrought iron rail complete with canvas tent Sardinia.

#### ■ Kitchen

Modular linear, hob, multifunction electric oven, retractable dishwasher washing machine, fridge/freezer.

■ Lighting
10 ceiling light frosted white glass.

#### ■Additional information

Air-conditioning system (hot/cold); plants built in Eco-sustainable systems way of hot water tanks located outside.

The floor area of the apartment is a whole of 90.90 square meters + terrace 19.90 sqm.