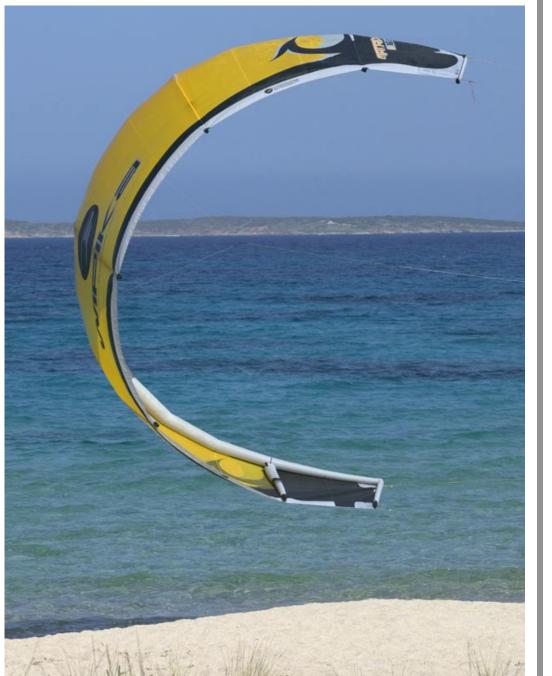

### SURF

VARIOUS CENTERS THAT ORGANIZE COURSES SURFING AND WINDSURFING, SOMETIMES WITH THE USE OF SIMULATORS THAT ALLOW YOU TO CAPTURE MOVEMENTS OF THE TABLE AND ALLOW YOU TO ACQUIRE THE BASICS OF THE GLIDER. LEARNING, IN THIS SEA, IS FAVORED BY THE PRESENCE OF BAYS AND INLETS THAT FAVOR THE APPROACH TO THIS DISCIPLINE.