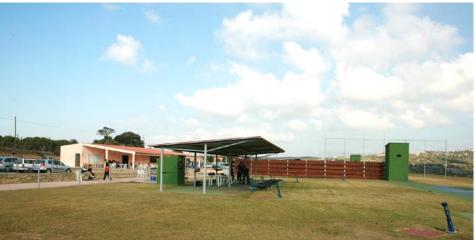

# WING-SHOOTING

IN COSTA SMERALDA CAN ALSO TEST YOUR AIM.

THE PLANT OF THE COMPANY TARGET SHOOTING ARZACHENA - LOCATED IN THE COUNTRYSIDE OF LU LIONI, A FEW KILOMETERS FROM THE CENTER OF ARZACHENA - RECEIVE SHOOTERS WHO WANT TO PRACTICE FROM MARCH UNTIL THE END OF OCTOBER.

S.S.D.TAV ARZACHENA SRL

Loc. Lu Lioni snc. - c.p. 47 O702 I ARZACHENA (OT)

TEL. +393342479624 WWW.TAVARZACHENA.IT