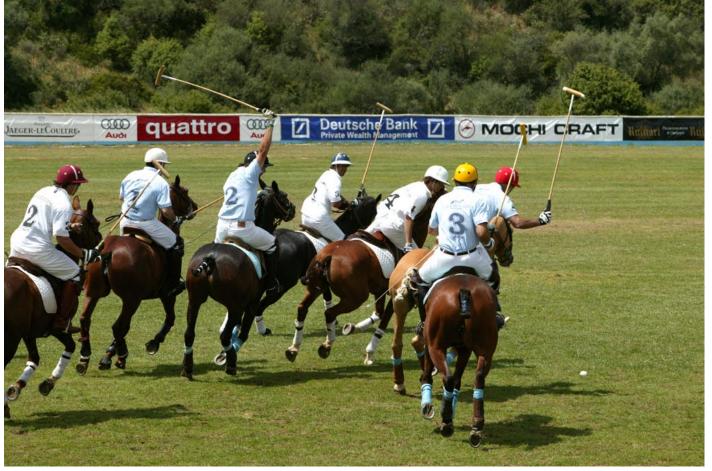

# Polo

THE EMERALD COAST POLO GOLD CUP DEBUTED IN 2006 IMMEDIATELY GAINING FAME AND CREDIBILITY IN THE INTERNATIONAL WORLD OF POLO. THE TOURNAMENT HAS BEEN INCLUDED IN THE SCHEDULE OF THE WORLD POLO TOUR, THE INTERNATIONAL NETWORK OF EVENTS THAT BRINGS TOGETHER THE MOST IMPORTANT EVENTS OF THE WORLD. THE PITCH OF THE JULIUS BAER SPRING POLO GOLD CUP - COSTA SMERALDA, LOCATED AT THE EQUESTRIAN CENTER SHERGAN, AT THE FOOT OF THE PICTURESQUE VILLAGE OF SAN PANTALEO, HAS A VERY SPECIAL CHARM. FOR ALL IS AN UNMISSABLE OPPORTUNITY TO SEE UP CLOSE A THRILLING SPECTACLE OF A SPORT TRULY ORIGINAL.

CENTRO IPPICO SHERGAN
SS 125 - KM. 337
ARZACHENA
TEL. +39 3395067956