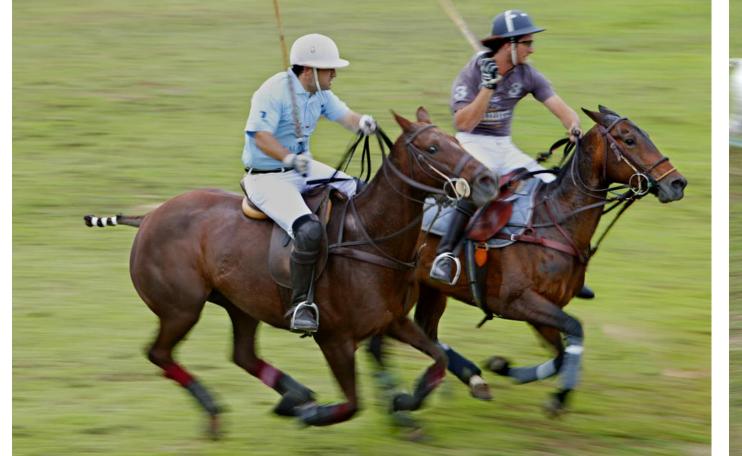

# Polo

THE EMERALD COAST POLO GOLD CUP DEBUTED IN 2006 IMMEDIATELY GAINING FAME AND CREDIBILITY IN THE INTERNATIONAL WORLD OF POLO. THE TOURNAMENT HAS BEEN INCLUDED IN THE SCHEDULE OF THE WORLD POLO TOUR, THE INTERNATIONAL NETWORK OF EVENTS THAT BRINGS TOGETHER THE MOST IMPORTANT EVENTS OF THE WORLD. THE PITCH OF THE JULIUS BAER SPRING POLO GOLD CUP - COSTA SMERALDA, LOCATED AT THE EQUESTRIAN CENTER SHERGAN, AT THE FOOT OF THE PICTURESQUE VILLAGE OF SAN PANTALEO, HAS A VERY SPECIAL CHARM. FOR ALL IS AN UNMISSABLE OPPORTUNITY TO SEE UP CLOSE A THRILLING SPECTACLE OF A SPORT TRULY ORIGINAL.

CENTRO IPPICO SHERGAN
SS 125 - KM. 337
ARZACHENA
TEL. +39 3395067956