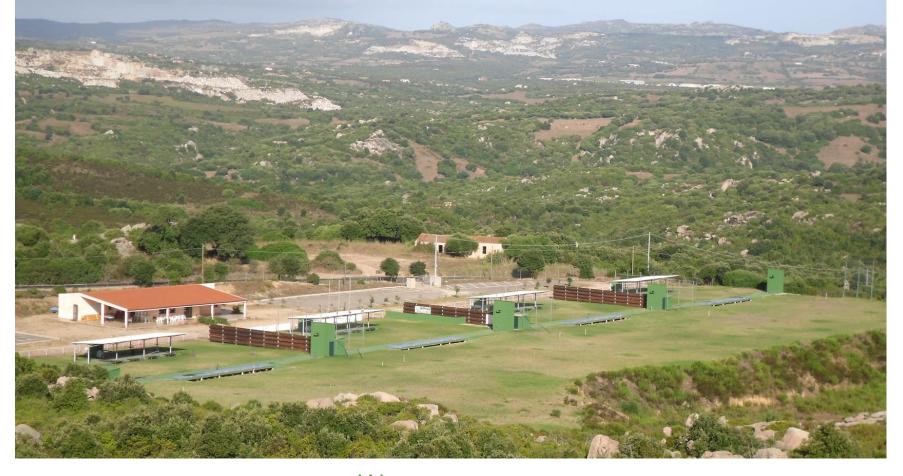

# WING-SHOOTING

IN COSTA SMERALDA CAN ALSO TEST YOUR AIM.

THE PLANT OF THE COMPANY TARGET SHOOTING ARZACHENA - LOCATED IN THE COUNTRYSIDE OF LU LIONI, A FEW KILOMETERS FROM THE CENTER OF ARZACHENA - RECEIVE SHOOTERS WHO WANT TO PRACTICE FROM MARCH UNTIL THE END OF OCTOBER.

S.S.D.TAV ARZACHENA SRL

Loc. Lu Lioni snc. - c.p. 47 O702 I ARZACHENA (OT)

TEL. +393342479624 WWW.TAVARZACHENA.IT