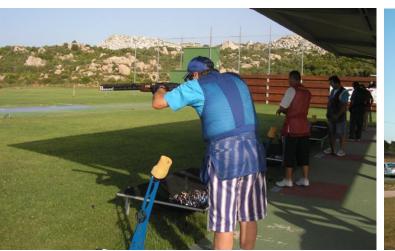

# WING-SHOOTING

IN COSTA SMERALDA CAN ALSO TEST YOUR AIM.

THE PLANT OF THE COMPANY TARGET SHOOTING ARZACHENA - LOCATED IN THE COUNTRYSIDE OF LU LIONI, A FEW KILOMETERS FROM THE CENTER OF ARZACHENA - RECEIVE SHOOTERS WHO WANT TO PRACTICE FROM MARCH UNTIL THE END OF OCTOBER.

S.S.D.TAV ARZACHENA SRL

Loc. Lu Lioni snc. - c.p. 47 O702 I ARZACHENA (OT)

TEL. +393342479624 WWW.TAVARZACHENA.IT