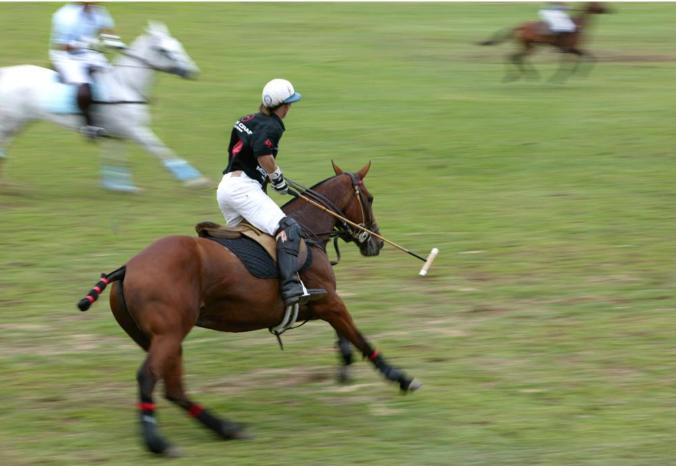

# Polo

THE EMERALD COAST POLO GOLD CUP DEBUTED IN 2006 IMMEDIATELY GAINING FAME AND CREDIBILITY IN THE INTERNATIONAL WORLD OF POLO. THE TOURNAMENT HAS BEEN INCLUDED IN THE SCHEDULE OF THE WORLD POLO TOUR, THE INTERNATIONAL NETWORK OF EVENTS THAT BRINGS TOGETHER THE MOST IMPORTANT EVENTS OF THE WORLD. THE PITCH OF THE JULIUS BAER SPRING POLO GOLD CUP - COSTA SMERALDA, LOCATED AT THE EQUESTRIAN CENTER SHERGAN, AT THE FOOT OF THE PICTURESQUE VILLAGE OF SAN PANTALEO, HAS A VERY SPECIAL CHARM. FOR ALL IS AN UNMISSABLE OPPORTUNITY TO SEE UP CLOSE A THRILLING SPECTACLE OF A SPORT TRULY ORIGINAL.

CENTRO IPPICO SHERGAN
SS 125 - KM. 337
ARZACHENA
TEL. +39 3395067956