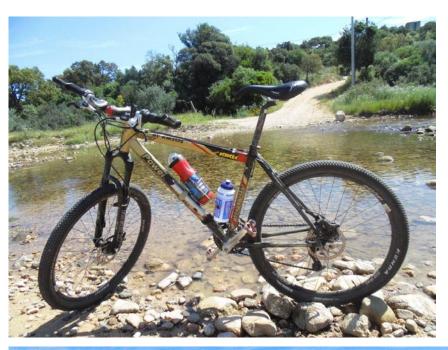

### TO GO ON A CYCLING HOLIDAY

IF YOU PREFER TO OFF-ROAD PAVED ROADS, BIKE LOVERS CAN INDULGE THEMSELVES AMONG THE MANY PATHS THAT THE TERRITORY OFFERS GALLURA, RANGING FROM SEA, HILLS AND MOUNTAINS, OFTEN UNKNOWN BUT ON ROUTES THAT ALLOW YOU TO GET TO KNOW EVERY CORNER OF THIS LAND.

SMERALDA BIKE
ASSOCIAZIONE SPORTIVA DILETTANTISTICA

ARZACHENA
WWW.SMERALDABIKE.IT