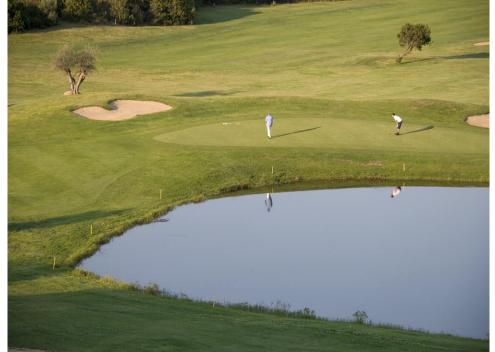

# GOLF CLUB PEVERO

THE PEVERO GOLF CLUB, DESIGNED IN 1967, WAS OPENED IN 1972 AND FOR YEARS IT WAS A TERRIFICALLY WELL KEPT SECRET AND WITHIN THE YEARS IT HAS BEEN CONSIDERED ONE OF THE WORLD'S MOST BEAUTIFUL. THERE ARE NATURAL PONDS AMIDST THE ROCKS, THE UNDERBRUSH IS FRAGRANT WITH THE PERFUME OF JUNIPER, MYRTLE AND ARBUTUS BERRIES, IT IS THE MOST SCENIC AND CERTAINLY ONE OF THE BEST CONDITIONED YOU WILL EVER PLAY. IT REALLY IS A MAGICAL PLACE WITH VIEWS OF THE SEA ON EVERY HOLE.