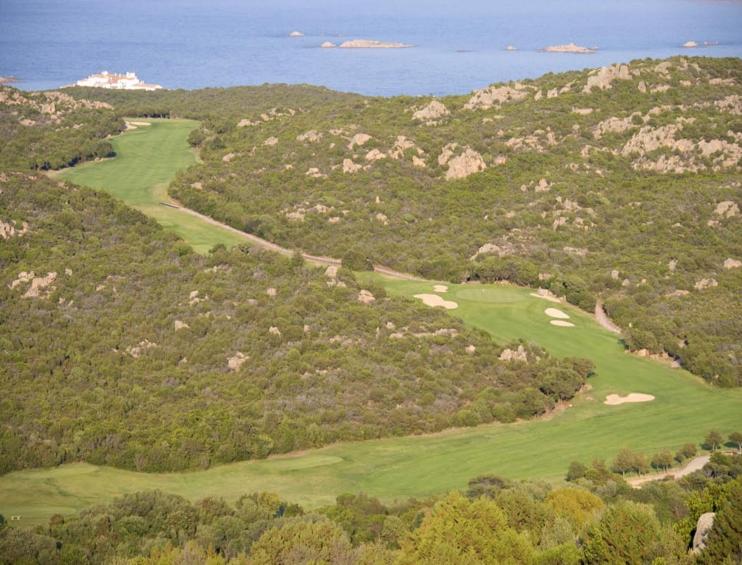

# GOLF CLUB PEVERO

THE PEVERO GOLF CLUB, DESIGNED IN 1967, WAS OPENED IN 1972 AND FOR YEARS IT WAS A TERRIFICALLY WELL KEPT SECRET AND WITHIN THE YEARS IT HAS BEEN CONSIDERED ONE OF THE WORLD'S MOST BEAUTIFUL. THERE ARE NATURAL PONDS AMIDST THE ROCKS, THE UNDERBRUSH IS FRAGRANT WITH THE PERFUME OF JUNIPER, MYRTLE AND ARBUTUS BERRIES, IT IS THE MOST SCENIC AND CERTAINLY ONE OF THE BEST CONDITIONED YOU WILL EVER PLAY. IT REALLY IS A MAGICAL PLACE WITH VIEWS OF THE SEA ON EVERY HOLE.