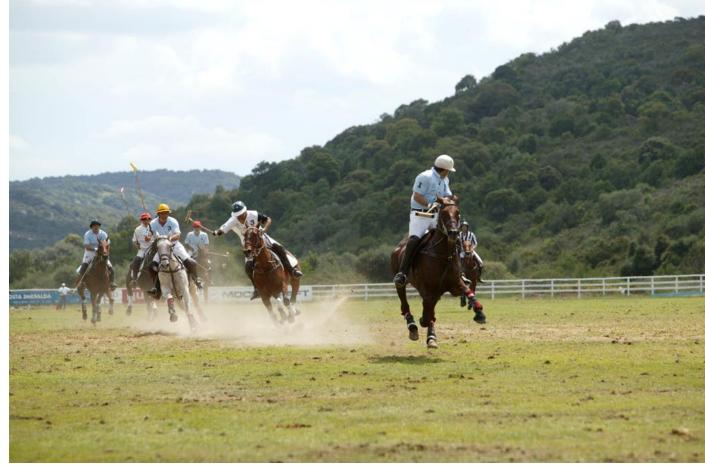

# Polo

THE EMERALD COAST POLO GOLD CUP DEBUTED IN 2006 IMMEDIATELY GAINING FAME AND CREDIBILITY IN THE INTERNATIONAL WORLD OF POLO. THE TOURNAMENT HAS BEEN INCLUDED IN THE SCHEDULE OF THE WORLD POLO TOUR, THE INTERNATIONAL NETWORK OF EVENTS THAT BRINGS TOGETHER THE MOST IMPORTANT EVENTS OF THE WORLD. THE PITCH OF THE JULIUS BAER SPRING POLO GOLD CUP - COSTA SMERALDA, LOCATED AT THE EQUESTRIAN CENTER SHERGAN, AT THE FOOT OF THE PICTURESQUE VILLAGE OF SAN PANTALEO, HAS A VERY SPECIAL CHARM. FOR ALL IS AN UNMISSABLE OPPORTUNITY TO SEE UP CLOSE A THRILLING SPECTACLE OF A SPORT TRULY ORIGINAL.

CENTRO IPPICO SHERGAN
SS 125 - KM. 337
ARZACHENA
TEL. +39 3395067956