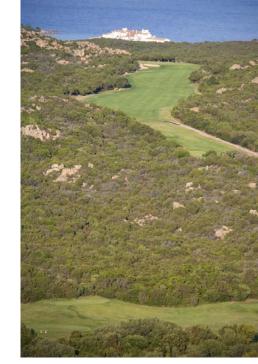

# GOLF CLUB PEVERO

THE PEVERO GOLF CLUB, DESIGNED IN 1967, WAS OPENED IN 1972 AND FOR YEARS IT WAS A TERRIFICALLY WELL KEPT SECRET AND WITHIN THE YEARS IT HAS BEEN CONSIDERED ONE OF THE WORLD'S MOST BEAUTIFUL. THERE ARE NATURAL PONDS AMIDST THE ROCKS, THE UNDERBRUSH IS FRAGRANT WITH THE PERFUME OF JUNIPER, MYRTLE AND ARBUTUS BERRIES, IT IS THE MOST SCENIC AND CERTAINLY ONE OF THE BEST CONDITIONED YOU WILL EVER PLAY. IT REALLY IS A MAGICAL PLACE WITH VIEWS OF THE SEA ON EVERY HOLE.